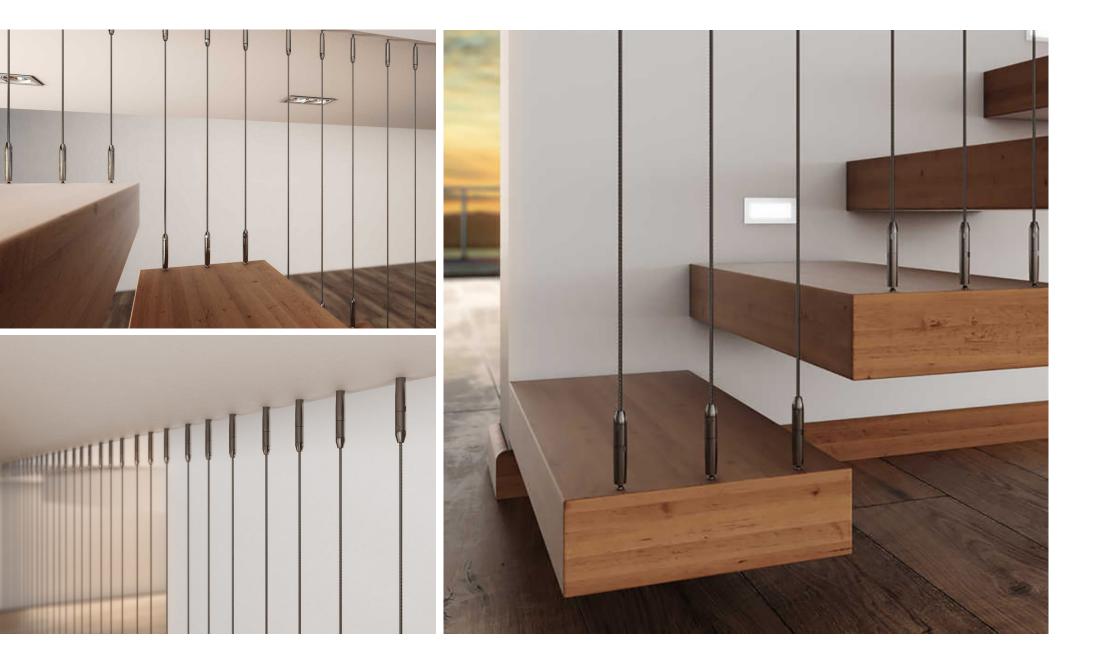

### Vertical Wire Wall

A vertical wire rope wall is a great way to add a modern touch to indoor or outdoor locations.

Our wire rope uses easy-to-fit terminals, suitable for a number of different surfaces. From interior wooden staircases to outdoor concrete, you'll find our terminals more than up to the job.

- Low maintenance
- Made of marine grade stainless steel
- Terminals suitable for a range of surfaces
- For indoor & outdoor use

15 april and