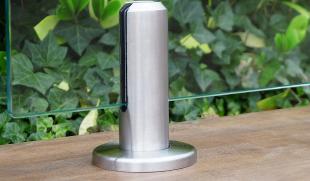

## Glass Adapters

The versatility of glass adapters allows glass balustrade to be installed in any location - from Juliet Balconies and staircases to outdoor terraces.

Adapters are used to mount glass directly to a vertical surface via holes in the glass pane. This means no need for base plates and just four adapters for every 1.5m of glass. A cost-effective way of achieving a modern look!

- Easy to install
- AISI 304 & 316 grade stainless steel
- Fully tested system
- For indoor & outdoor applications

well suited to all development styles

understated design