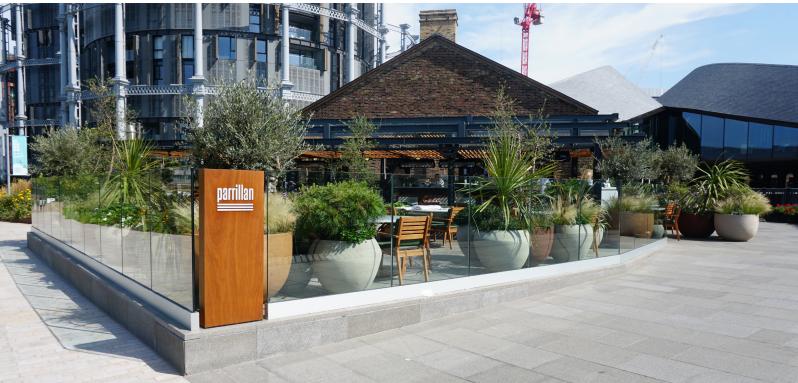

### Case Study - Barrafina Restaurant, London

This very modern restaurant is located in a trendy part of London, so required balustrade that complemented the main building and the wider district of Coal Drops Yard.

The end results were worth it. We installed the frameless glass channel system before the restaurant's grand opening and to the highest standards of safety.

SWR are experts in delivering projects on time, on budget and to your exact specifications. Please get in touch If you'd like us to take control of your balustrade project.