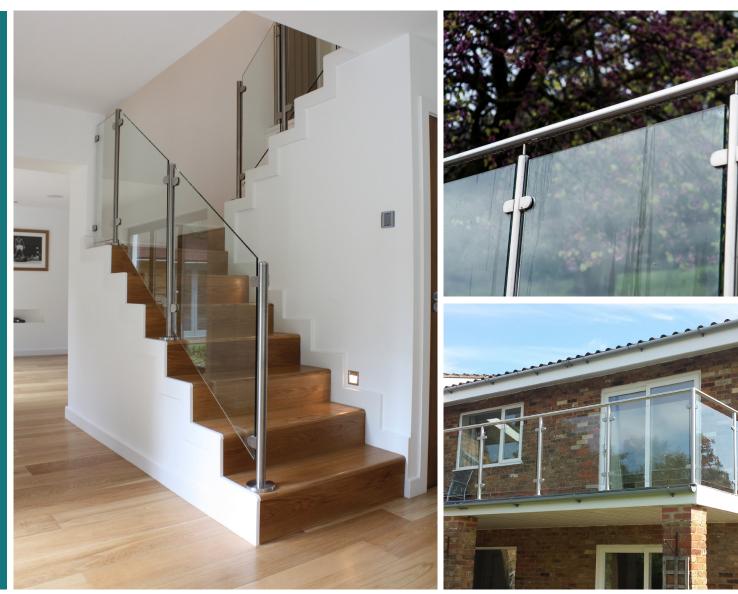

### Glass Modular System

For contemporary appeal, choose a glass modular system. The eye-catching design suits any home while the marine-grade stainless steel construction will last a lifetime.

Benefit from a satin finish and build the ideal balustrade system for your home. We can also supply the type of glass you need - whether it's toughened, heat soaked or laminated.

## Glass Adapters

The versatility of glass adapters allows glass balustrade to be installed in any location - from Juliet Balconies and staircases to outdoor terraces.

Adapters are used to mount glass directly to a vertical surface via holes in the glass pane. This means no need for base plates and just four adapters for every 1.5m of glass. A cost-effective way of achieving a modern look!

### Glass Spigots

Enjoy the view without interruption! Not only are glass spigots non-invasive but their understated design won't compromise the rest of your outdoor space.

A highly versatile balustrade system, five clamp designs and a range of slotted handrails give you options for further customisation. Frameless glass panes finish the ultra-modern look.