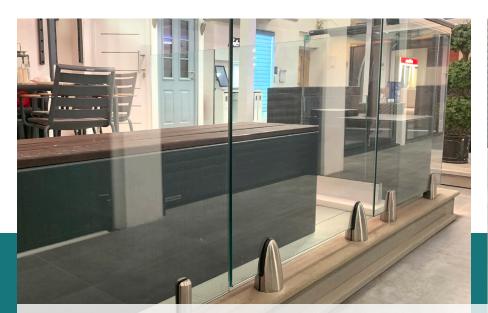

### Our Showroom

Whichever balustrade system takes your interest, our team will guide you through the entire process. Why not visit our showroom and see our products for yourself? It's the largest in the region and open six days a week.

#### What systems are in our showroom?

• Modular Glass

• Glass Adapters

- Modular Wire Infill
- Frameless Glass Spigots
- Wall Mounted Handrail
- Frameless Glass Channel

Opening Times: Monday - Friday 9:00 - 16:30 | Saturday 09:00 - 13:00 12 McDonald Way, Hemel Hempstead, Hertfordshire, HP2 7EB