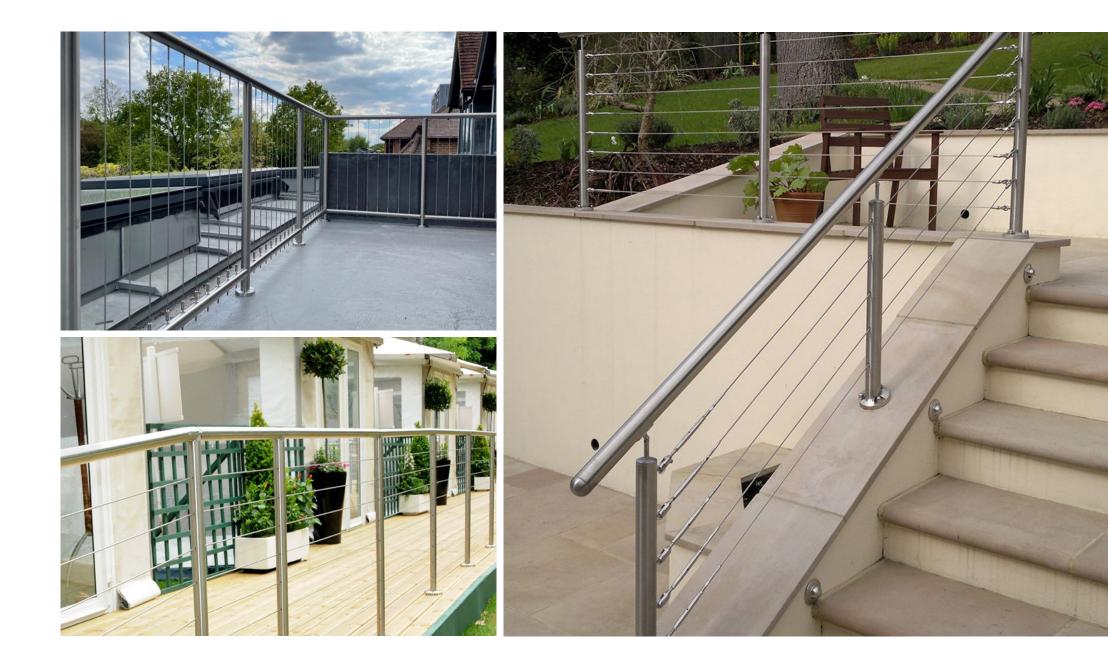

### Wire Infill - Horizontal & Vertical

Combine wire rope with stainless-steel posts for a clean, modern feel to your balustrade.

Our wire infill systems are modular too, and fully customisable to suit a range of surface gradients and locations. It's also versatile enough for use on outdoor residential areas such as low-level decking, patio and more.

Choose wire rope in a range of finishes to create something unique to your project.

- Low maintenance
- Fully tested system
- Indoor & outdoor applications
- Highly durable