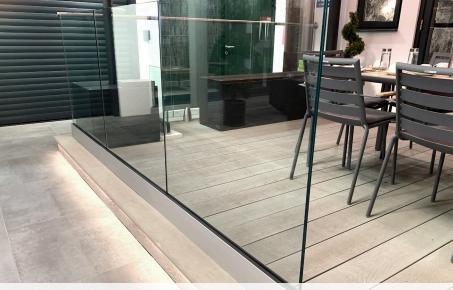

### Glass Modular System

For contemporary appeal, choose a glass modular system. The eye-catching design suits any home while the marine-grade stainless steel construction will last a lifetime.

Benefit from a satin finish and build the ideal balustrade system for your home. We can also supply the type of glass you need - whether it's toughened, heat soaked or laminated.

Buy individual components from our e-commerce store or as a complete system ready to install.

- Modern look
- Fully tested system
- Available with top handrail
- Flexible, modular design
- Easy to maintain

### Glass Channel System

Looking for an aesthetically pleasing, independently certified and highly durable system for your home? Look no further than our frameless glass channels.

Suitable for the interior or exterior, they're engineered to precise dimensions and tested to relevant safety standards. Choose from four different finishes: plain aluminium, stainless-steel effect, mill finish or colour coating. Your glass channel system also comes in any RAL colour.

Combine with round or square handrails for an even more distinctive look.

- Minimal & modern look
- Highly durable
- Quick & easy installation
- Available in various finishes
- Multiple handrail options