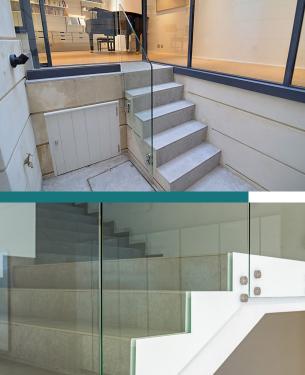

### Glass Spigots

Enjoy the view without interruption! Not only are glass spigots non-invasive but their understated design won't compromise the rest of your outdoor space.

A highly versatile balustrade system, five clamp designs and a range of slotted handrails give you options for further customisation. Frameless glass panes finish the ultra-modern look.

Add contemporary style to homes or extra safety to commercial properties. From swimming pools to raised decking, glass spigots are a perfect blend of form and function.

- Modern, understated look
- Available with toughened & laminated glass
- Satin finish
- Easy to maintain
- Fully tested system