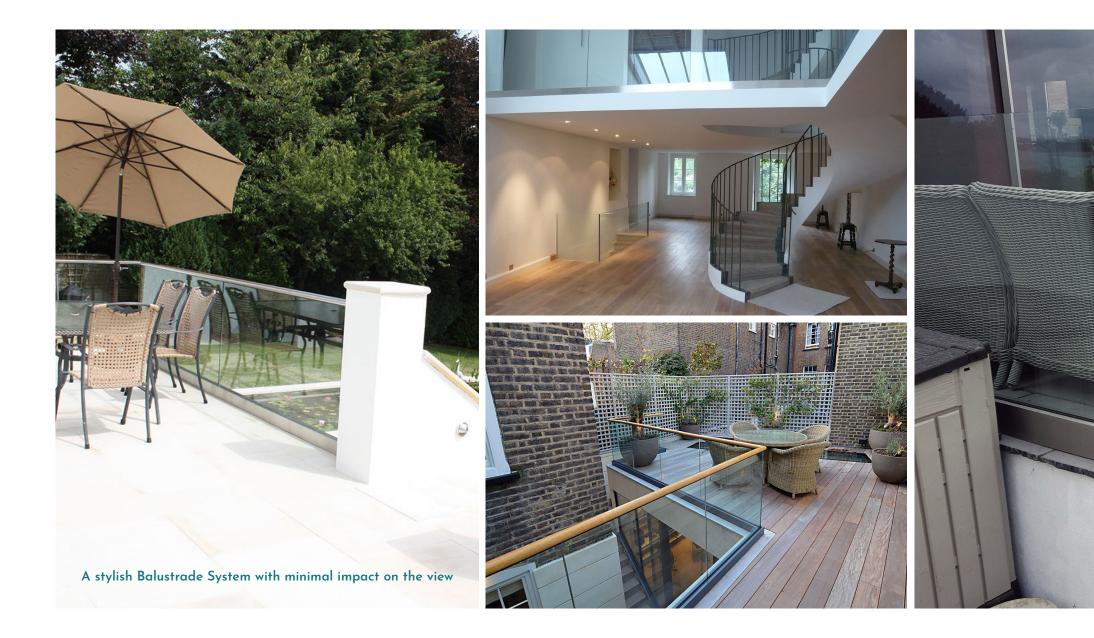

### Wire Infill - Horizontal & Vertical

Combine wire rope with stainless-steel posts for a clean, modern feel to your balustrade.

Our wire infill systems are modular too, and fully customisable to suit a range of surface gradients and locations. It's also versatile enough for use on outdoor residential areas such as low-level decking, patio and more.

### Vertical Wire Wall

A vertical wire rope wall is a great way to add a modern touch to indoor or outdoor locations.

Our wire rope uses easy-to-fit terminals, suitable for a number of different surfaces. From interior wooden staircases to outdoor concrete, you'll find our terminals more than up to the job.

### Juliet Balconies

Secure your home with the ultimate fall protection system. Practically invisible, our Juliet Balconies are incredibly safe and ideal for any type of architecture.

Attach them to a range of surfaces including stone, concrete, wood, and metal for a versatile, easy-fit solution.