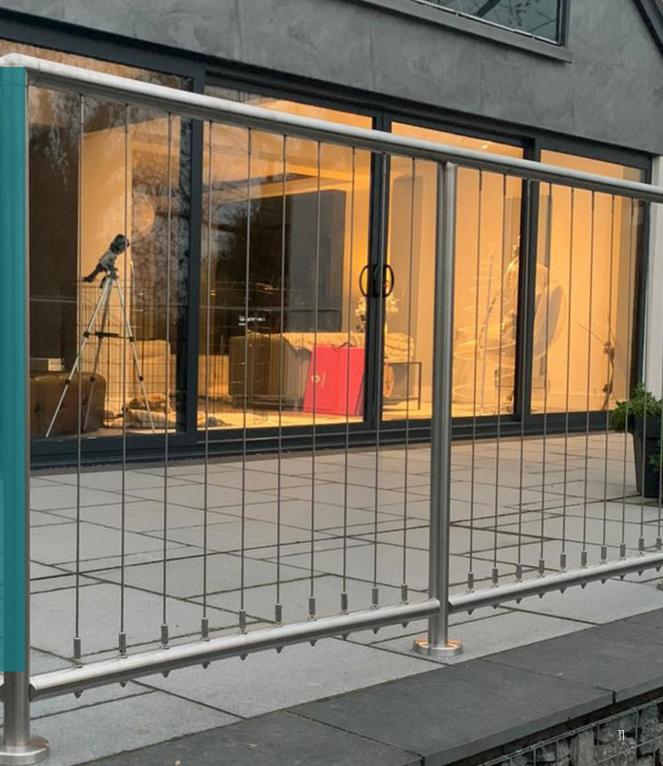

### Wire Infill - Horizontal & Vertical

Combine wire rope with stainless-steel posts for a clean, modern feel to your balustrade.

Our wire infill systems are modular too, and fully customisable to suit a range of surface gradients and locations. It's also versatile enough for use on outdoor residential areas such as low-level decking, patio and more.

Choose wire rope in a range of finishes to create something unique to your project.

- Low maintenance
- Fully tested system
- Indoor & outdoor applications
- Highly durable