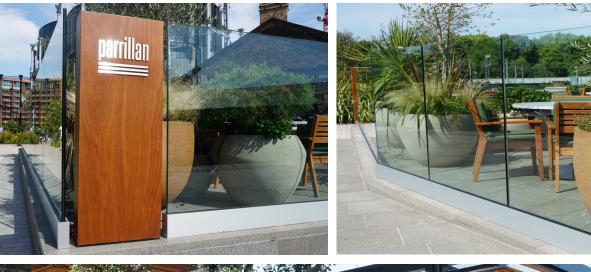

### Case Study - Barrafina Restaurant, London

This very modern restaurant is located in a trendy part of London, so required balustrade that complemented the main building and the wider district of Coal Drops Yard.

The end results were worth it. We installed the frameless glass channel system before the restaurant's grand opening and to the highest standards of safety.

SWR are experts in delivering projects on time, on budget and to your exact specifications. Please get in touch If you'd like us to take control of your balustrade project.