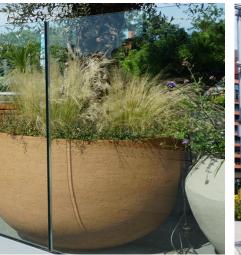

### Glass Modular System

For contemporary appeal, choose a glass modular system. The eye-catching design suits any home while the marine-grade stainless steel construction will last a lifetime.

Benefit from a satin finish and build the ideal balustrade system for your home. We can also supply the type of glass you need - whether it's toughened, heat soaked or laminated.

### Wire Infill - Horizontal & Vertical

Combine wire rope with stainless-steel posts for a clean, modern feel to your balustrade.

Our wire infill systems are modular too, and fully customisable to suit a range of surface gradients and locations. It's also versatile enough for use on outdoor residential areas such as low-level decking, patio and more.