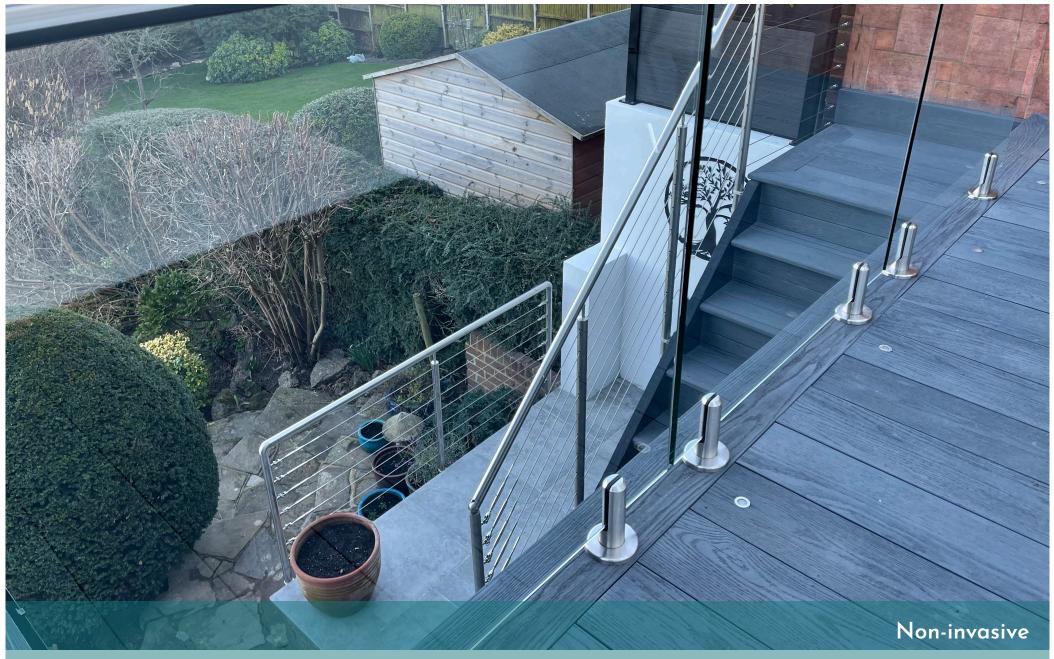

### Glass Spigots

Enjoy the view without interruption! Not only are glass spigots non-invasive but their understated design won't compromise the rest of your outdoor space.

A highly versatile balustrade system, five clamp designs and a range of slotted handrails give you options for further customisation. Frameless glass panes finish the ultra-modern look.

Add contemporary style to homes or extra safety to commercial properties. From swimming pools to raised decking, glass spigots are a perfect blend of form and function.

- Modern, understated look
- Available with toughened & laminated glass
- Satin finish
- Easy to maintain
- Fully tested system