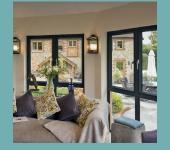

#### **SLIDING DOORS**

The perfect choice for maximum light and maximum space. Modern styles of sliding doors boast slim profiles, less framing and larger glass panels. Offering a fantastic view of the outdoors.