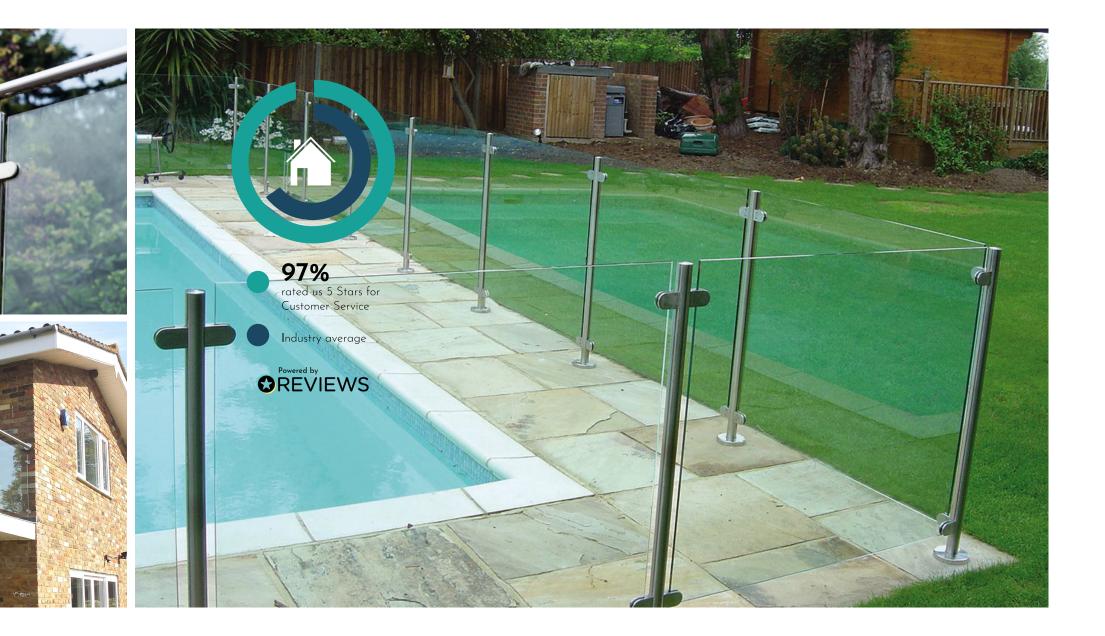

| 96%               | 88%               | <b>97%</b>              | <b>93%</b>              | 100%              | <b>97%</b>              | 100%              | 100%              |
|-------------------|-------------------|-------------------------|-------------------------|-------------------|-------------------------|-------------------|-------------------|
| rated us 5 Stars  | rated us 5 Stars  | rated us <b>5 Stars</b> | rated us <b>5 Stars</b> | rated us 5 Stars  | rated us <b>5 Stars</b> | rated us 5 Stars  | rated us 5 Stars  |
| for               | on                | for being               | for a                   | for being         | for our                 | for being         | for being         |
| Excellent Service | Delivery          | <b>Professional</b>     | <b>Quality Service</b>  | Tidy              | <b>Installations</b>    | Friendly          | Efficient         |
| <b>26% higher</b> | <b>12% higher</b> | <b>18% higher</b>       | <b>26% higher</b>       | <b>35% higher</b> | <b>33% higher</b>       | <b>32% higher</b> | <b>36% higher</b> |
| than the          | than the          | than the                | than the                | than the          | than the                | than the          | than the          |
| Industry Average  | Industry Average  | Industry Average        | Industry Average        | Industry Average  | Industry Average        | Industry Average  | Industry Average  |
|                   |                   |                         |                         |                   |                         |                   |                   |