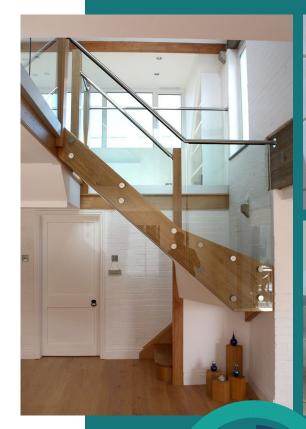

### Glass Modular System

For contemporary appeal, choose a glass modular system. The eye-catching design suits any home while the marine-grade stainless steel construction will last a lifetime.

Benefit from a satin finish and build the ideal balustrade system for your home. We can also supply the type of glass you need - whether it's toughened, heat soaked or laminated.

Buy individual components from our e-commerce store or as a complete system ready to install.

- Modern look
- Fully tested system
- Available with top handrail
- Flexible, modular design
- Easy to maintain