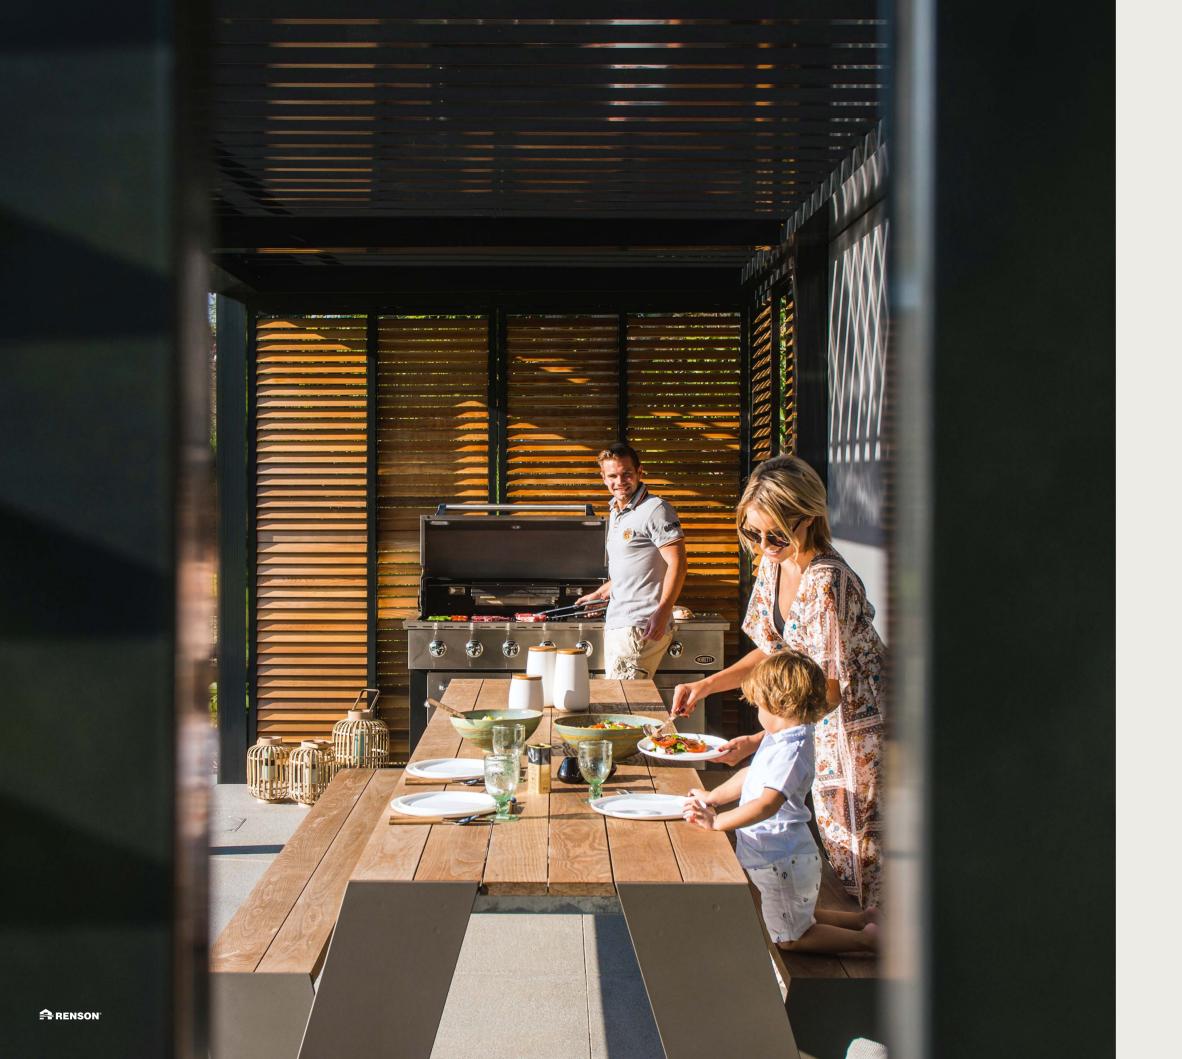

# Multi-functional and flexible

From garden office to sports room, from outdoor kitchen to dance floor: a patio cover offers space for the most diverse activities. As such, you not only install more space, you also add a multi-functional room to your home. And what do you think about enjoying luxurious camping in your own back yard? Glamping without going anywhere.

#### Atmosphere creator

at your service

Camargue® and Camargue® Skye

Blades Wooddesign walnut Fixscreen® Natté N3006 Glass sliding panels Beam Heat & Sound

Frame RAL 9004

Belgium

A Renson patio cover means always having your fingers on the controls. You can control the roof blades, screens, music, lighting, heating and much more. This means you always have full control over the entire atmosphere. You can therefore create the right setting for whatever activity you choose and at any time. From vibrant and energetic to serene and relaxing.