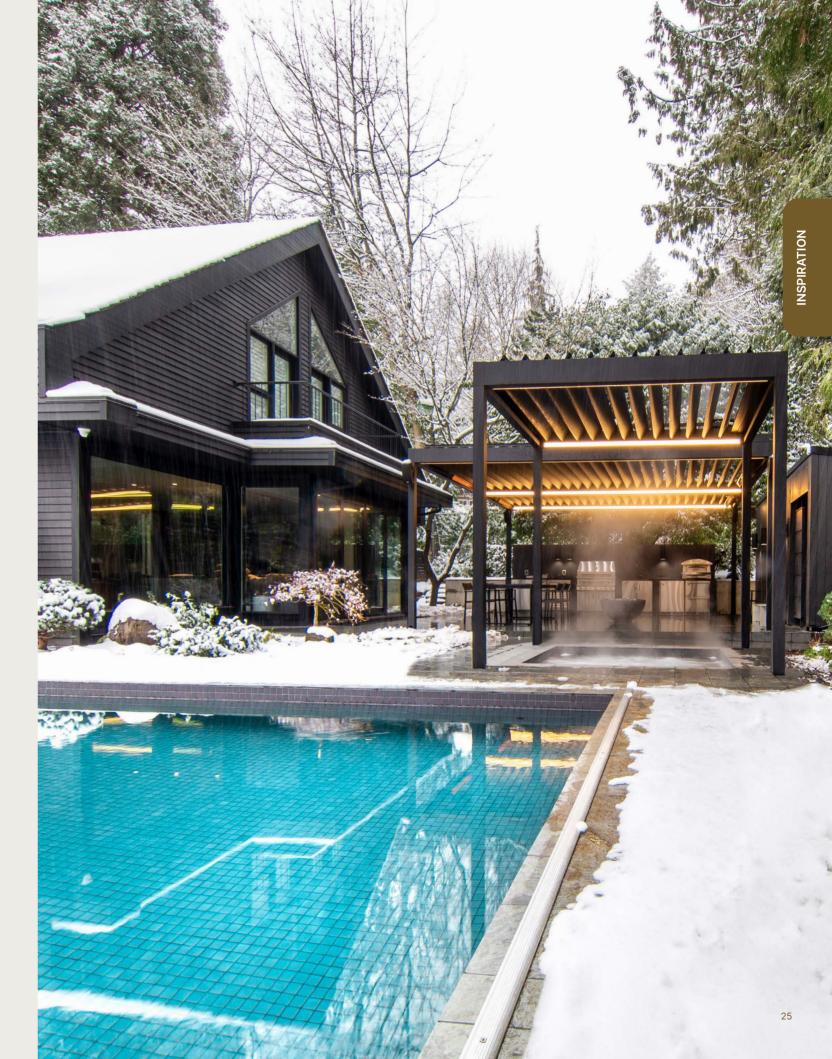

#### Outdoor living for four seasons

Enjoy your terrace in all weather conditions!
With a terrace roof from Renson you are always sheltered against wind or too bright sun. But did you know that they also handle heavy rainfall effortlessly? Outdoor life without worries, 100% weatherproof.