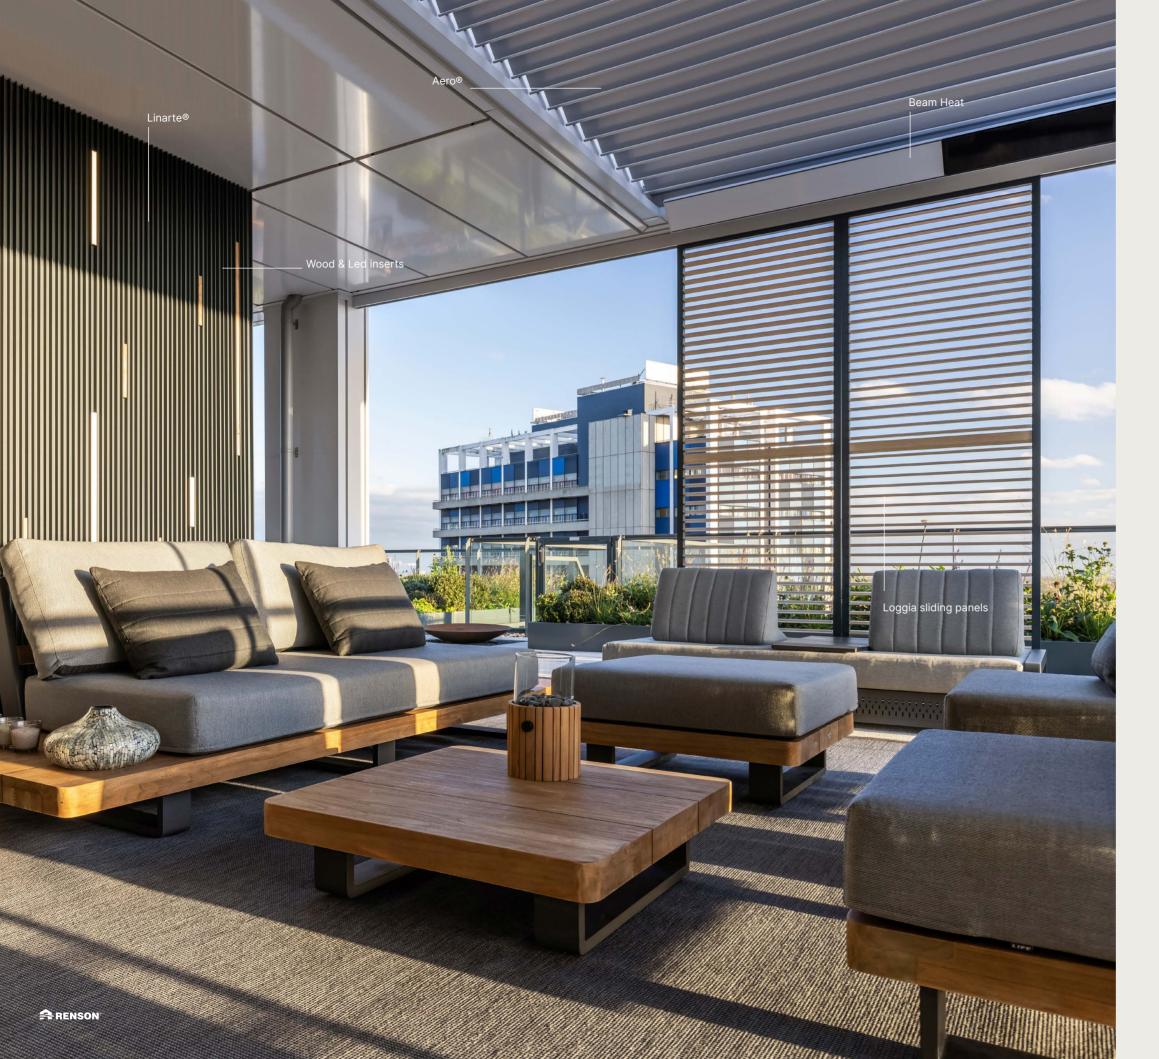

## In the right light

Bright lighting for a clear view, or just something to create the right atmosphere: the broad range of lighting possibilities means you can easily achieve this.

**Lapure**®

Frame RAL 7016 Screendak W96-2047 Lapure Led Belgium

Lapure® Frame RAL 7016 Screendak W96-2047 Lapure Led Belgium

#### **LOGGIA®**

Loggia sliding panels are sun protection panels with endless possibilities. Discover the different types, finishes and materials.

#### **GLASS SLIDING PANELS**

Extend your summer and integrate glass sliding panels into your outside space. Enjoy cosy warmth inside during the winter without losing the panoramic view to the outside.

#### LIGHTING

Bright lighting for a clear view, or just something to create the right atmosphere: the broad range of lighting possibilities means you can easily achieve this. You don't even have to choose between them. Combine functional lighting as required with cosy spotlights and sleek LED modules.

#### **HEATING**

Integrating heating elements into your outdoor living space means you can always create the ideal climate, even in the depths of winter.

LINEO® FIX

Lineo Fix is a fixed blade that does not rotate with the other blades. Ideal for a fan or lighting in the roof.

#### LINEO® LUCE

The translucent blades instantly create a feeling of openness. Lineo Luce consists of high-quality matt glass and is perfectly integrated into the bladed roof of your patio cover.

**POWER SOCKET** 