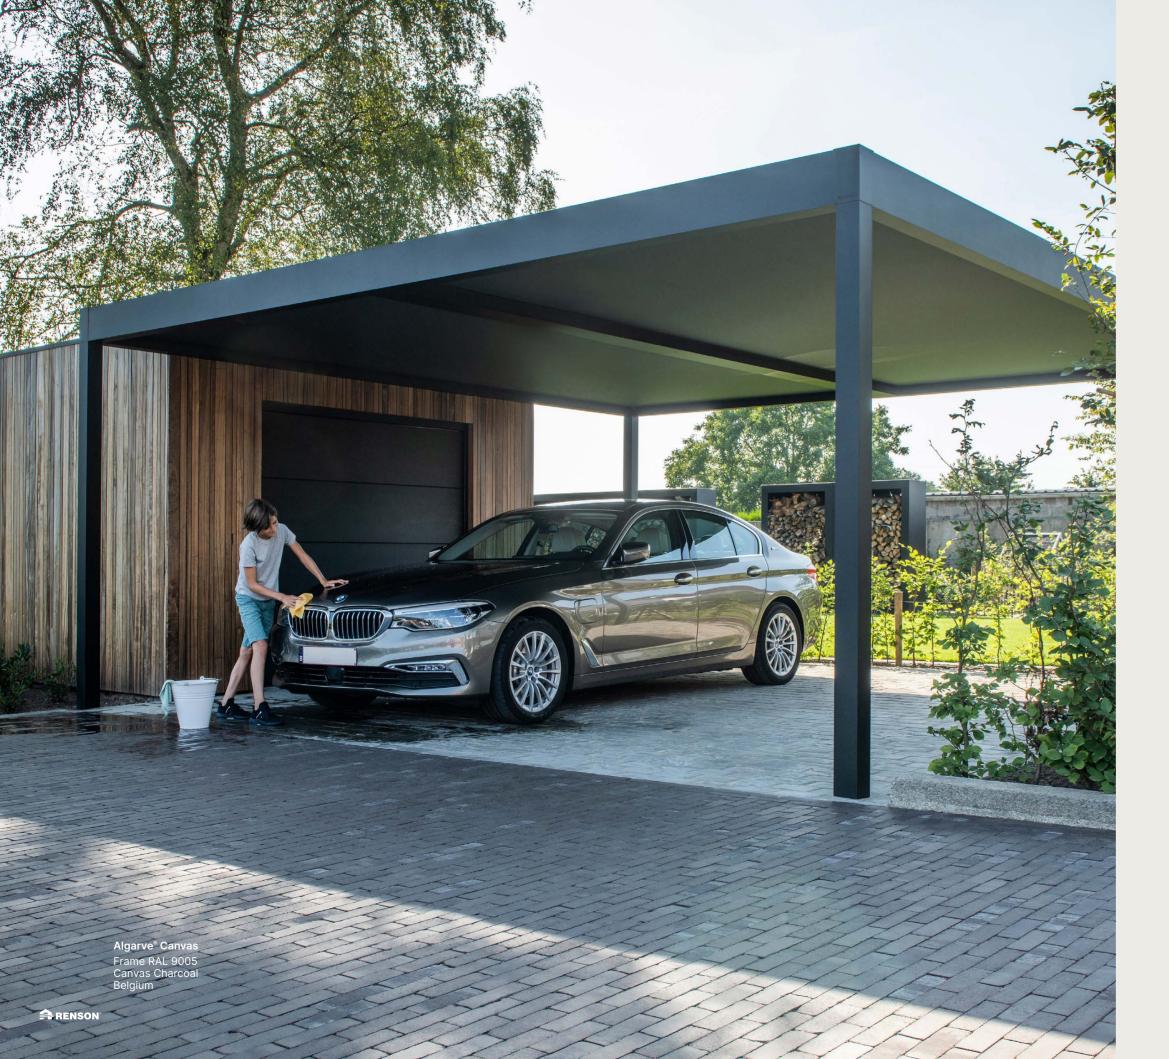

## Algarve® Canvas

#### PATIO COVER WITH FIXED ROOF

Construction with fixed roof, aesthetically finished with stretch ceiling using Fixscreentechnology. Multi-use as a patio cover or carport.

#### **ALGARVE® COVERED STORAGE**

Stylish storage wall for your patio cover or carport for dry, dust-free storage. Easy to finish in wood or aluminium.