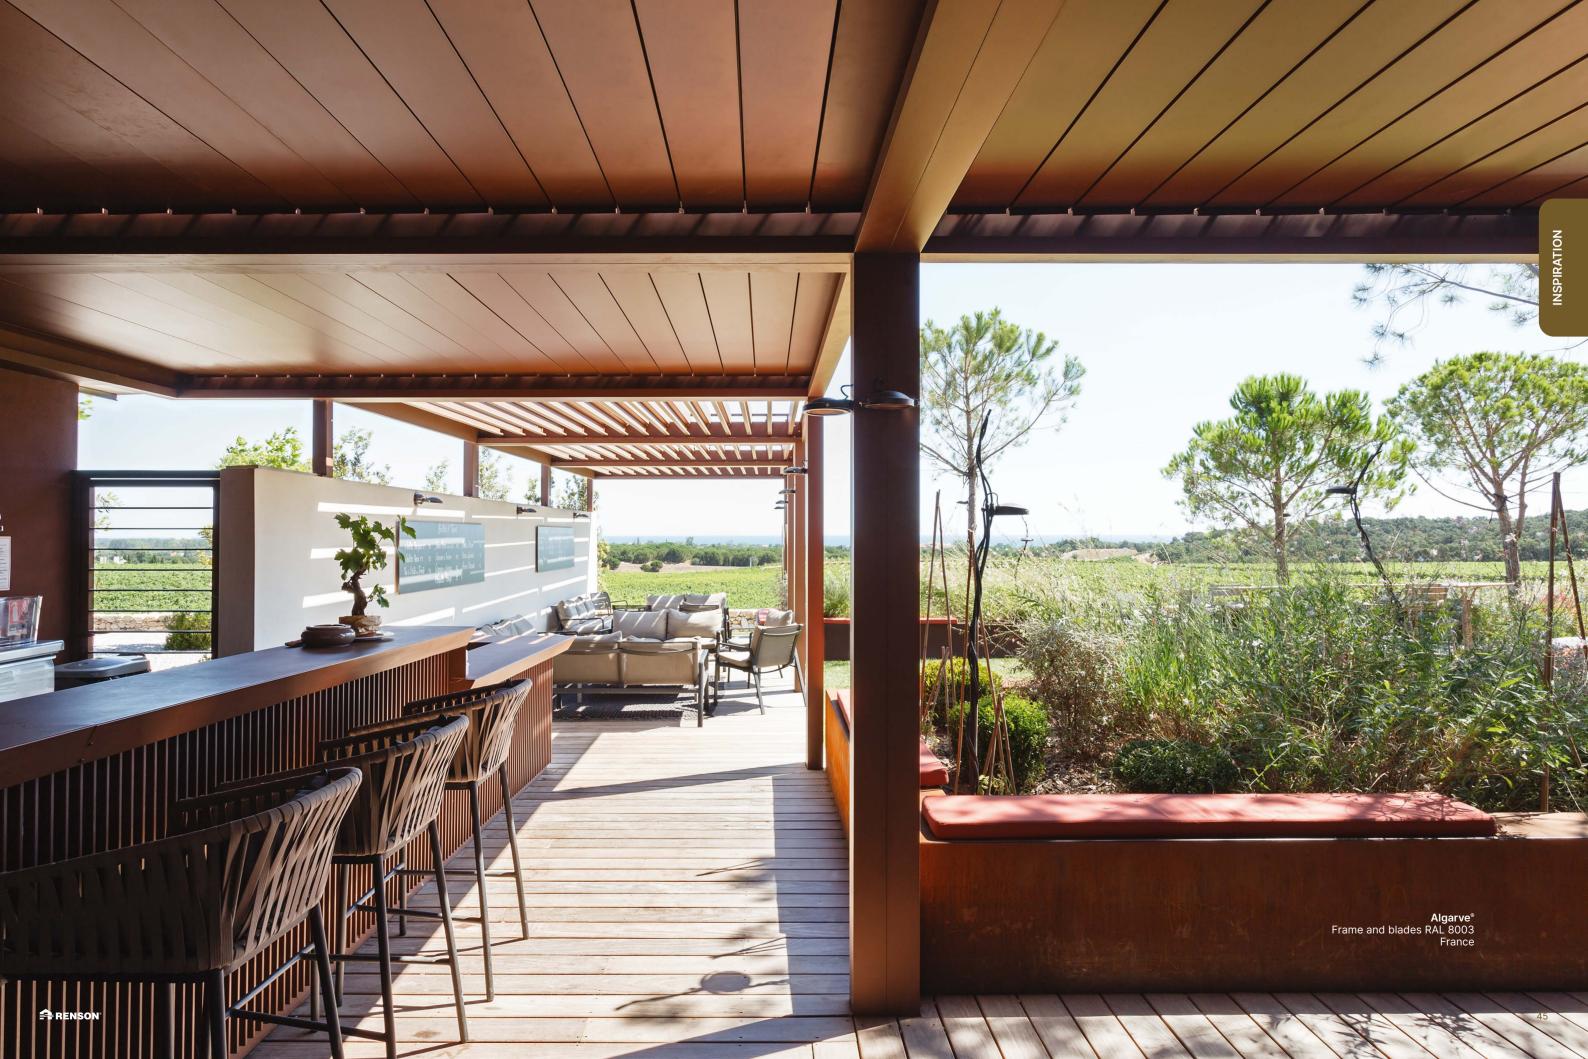

#### Algarve®

Frame and blades RAL 7006 Fixscreen® Sergé SC 3231 Loggia Paro Privacy RAL 7006 UpDown Led Belgium

Algarve® and Algarve® Canvas
Frame and blades RAL 7006
Canvas Pearl Linen
Fixscreen Sergé SC3231
Loggia Paro Privacy RAL 7006
UpDown Led
Belgium