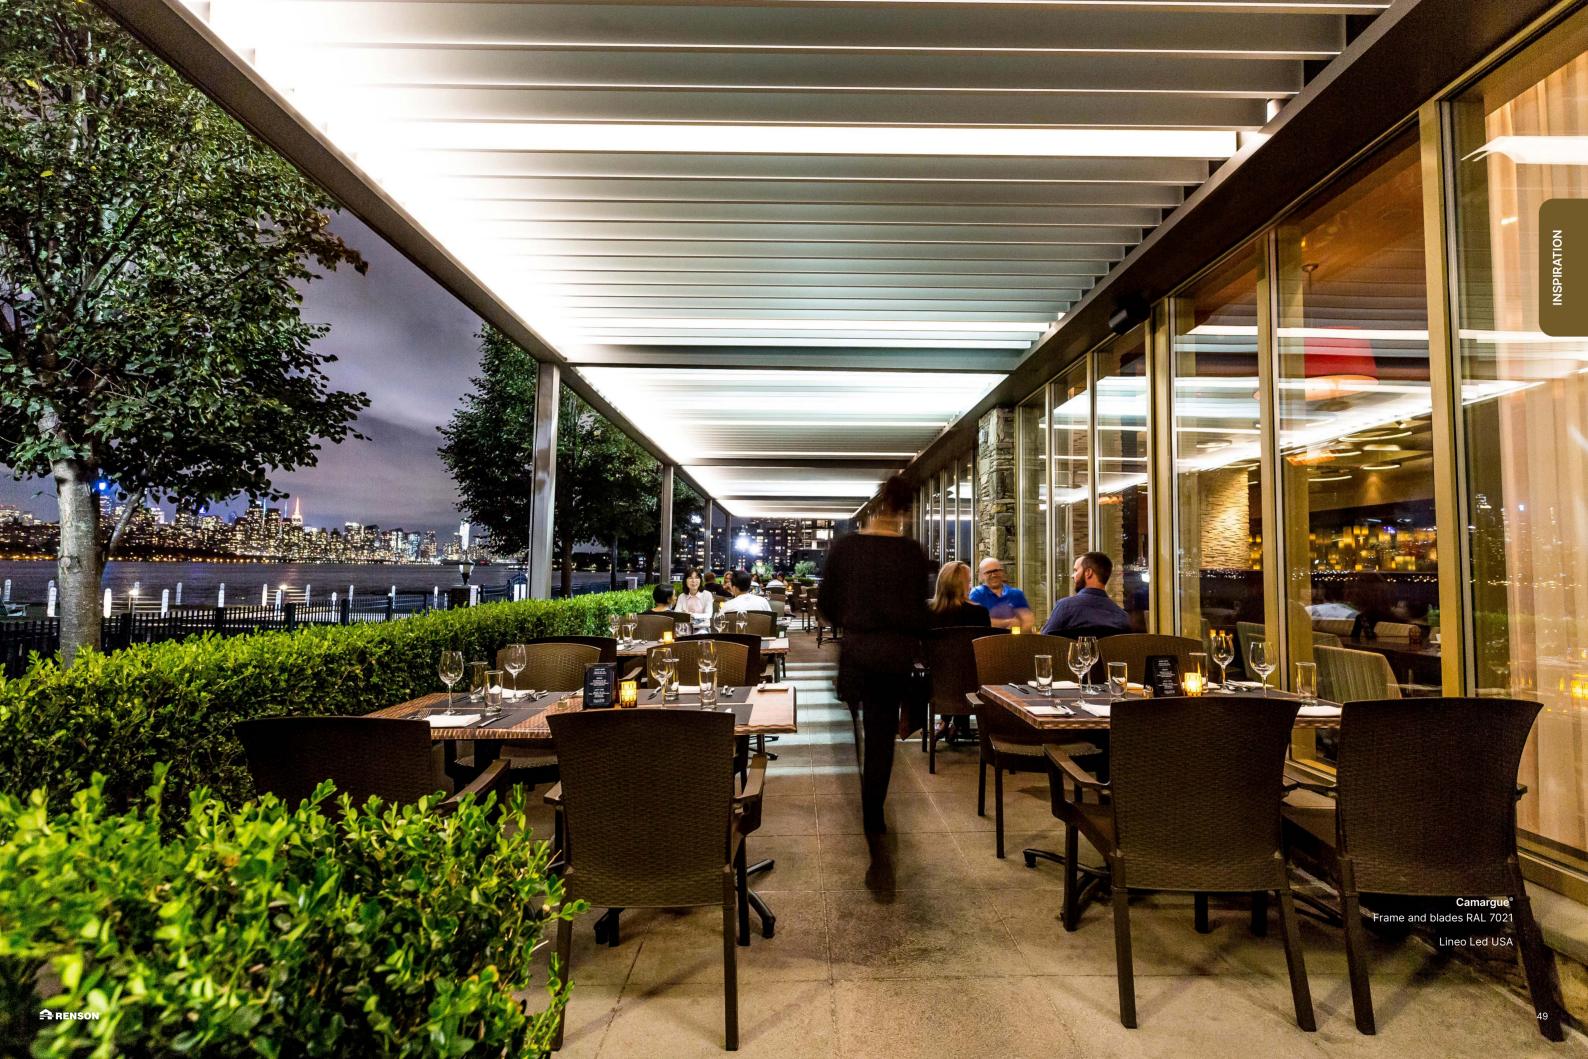

#### Camargue®

Frame and blades RAL 7021 Fixscreen Sergé SC0130 Loggia Paro Privacy Wood Belgium