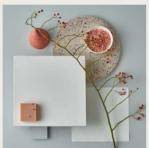

## **Crystal Lounge**

Crystal Lounge is sleek and minimalist. The fresh green tones create an airy feeling, which is further enhanced by the light material palette. The result is a modern, light architecture that blurs the boundaries between inside and outside. It's perfect for those who love pure nature, fauna and flora.

Garden rooms echo this sentiment, feeling like an endless full-length film, with nature in the leading role. Enjoy the play of sun between the branches, or how plants gently move with the wind.

Tech Cocoon is radically contemporary and young, but with a warm side. Contemporary design converses with dynamic, playful colours such as soft coral. A feeling of pure transparency predominates, with an emphasis on technical materials such as glass and steel. Full of energy and as fresh as the scent of a freshly peeled citrus fruit – that's Tech Cocoon. This refreshing style gives your garden room a bold urban look.

Tech Cocoon calls for young design with a certain flair. The degrees of soft coral to terracotta pink give this space a southern feel that is wonderfully relaxed. Sit back and wait for your Aperol.

Our offer