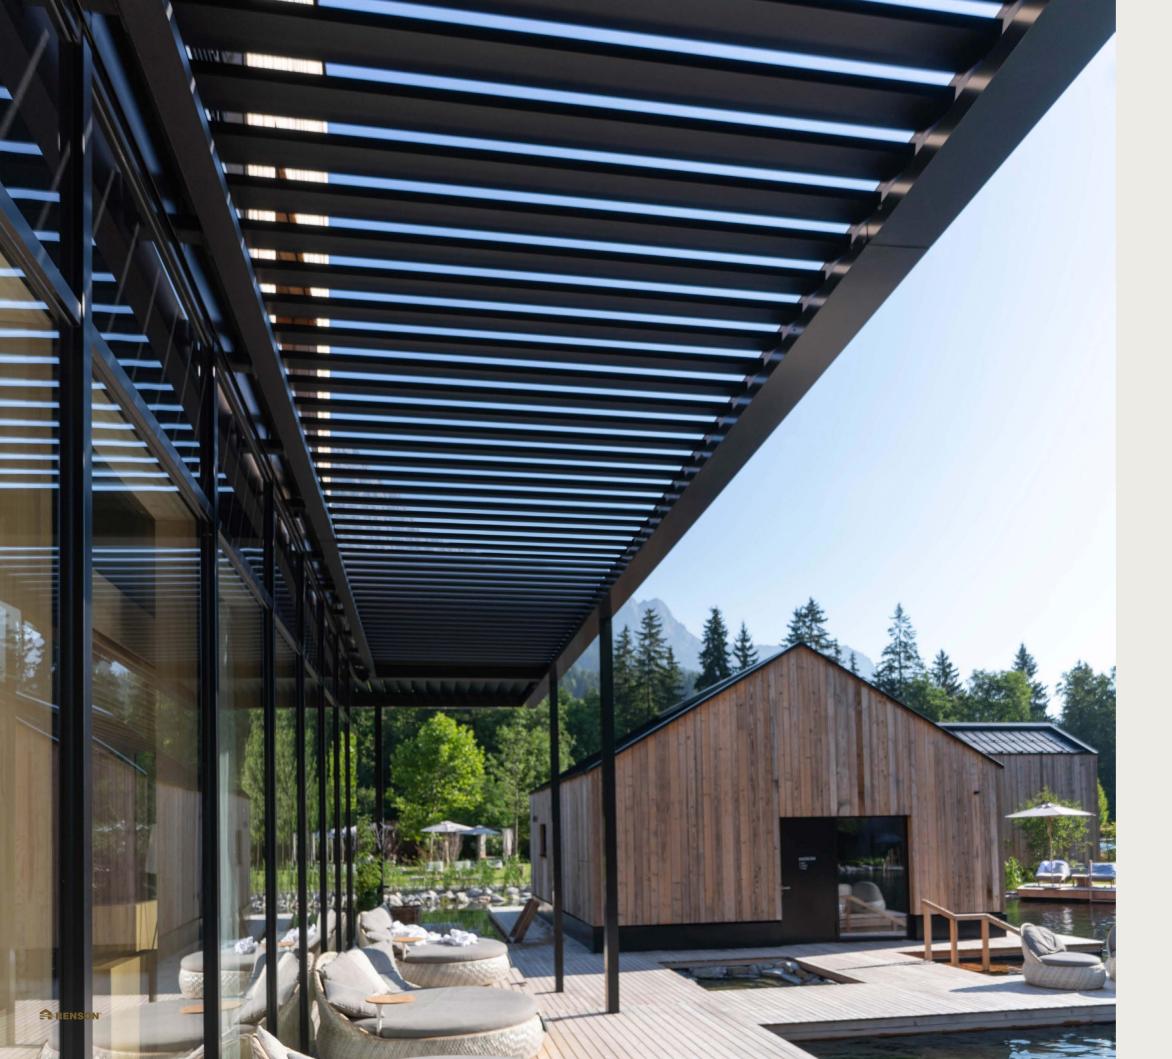

ggia Paro Privacy RAL 7006
UpDown Led
Belgium





# Modern comfort in a classic jacket



Algarve® Classic Line Frame and blades RAL 8003 Lineo Led Belgium



Would you like to enjoy a long chat, have a meeting in a wonderful setting, or enjoy a welldeserved coffee outside? Integrating heating elements into your outdoor living space means you can create the ideal climate, whatever the time of year.

Camargue®
Frame and blades: Beige Essence Retreat
Fixscreen® SC 2002
Curtains Refined woven White Corn
Loggia Paro Privacy Wood
Loggia Canvas Delicate Beige or Mixtrim 10
Lineo Led
Lineo Heat
Belgium





## **Enjoy some culinary** delights outside



Lapure® Frame RAL 9003 Screendak SWKT M005 France





#### Camargue®

Frame and blades RAL 7003 Fixscreen Privacy P-2020 Lineo Led France







Enjoy an extraordinary stay

Aero® infinity Blades RAL 9004 Austria



#### Camargue<sup>®</sup>

Frame and blades RAL 9016

Beam Sound

Dubai

















# Six complete outdoor design styles

You probably like to coordinate everything in your interior. At Renson, we set the bar just as high for your outdoor living space. We have worked with trend-watcher Hilde Francq to create six complete outdoor design styles in which the colours, textures and materials complement each other and even provide some reinforcement.

Hilde Francq started from two relevant colour trends. "The first group are the 'new neutrals'. These are rather muted tones: chalky and terracotta shades, browns, as well as colours with a green undertone," explains Hilde. "They can be used easily with natural materials s