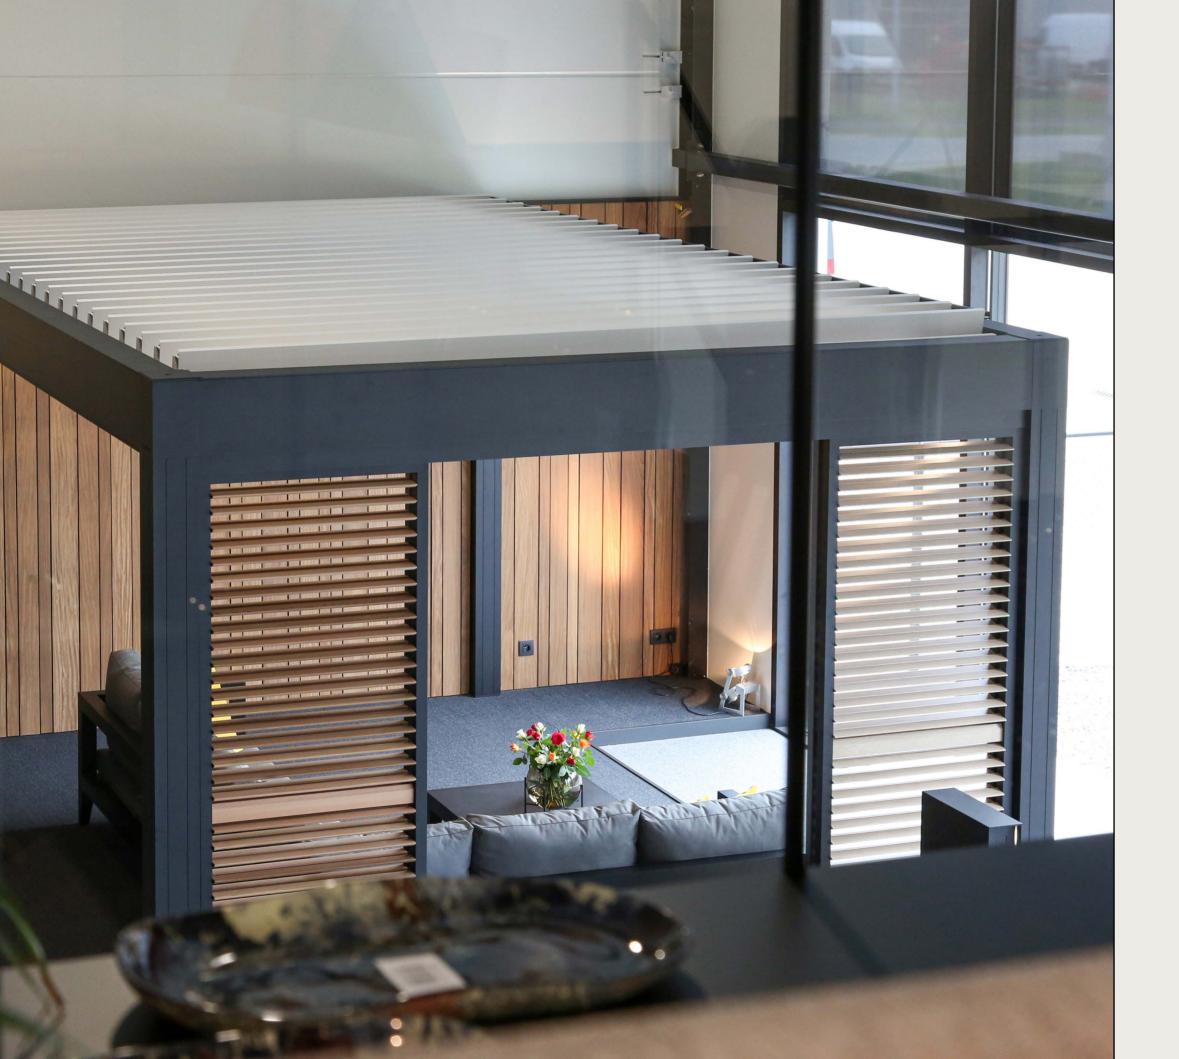

## Camargue® Skye

## PATIO COVER WITH ROTATABLE, RETRACTABLE BLADES

Fully closable patio cover with rotating, retractable aluminium blades. The side elements are invisibly integrated in this model as well.

#### **AERO® SKYE**

Horizontal water-repellent and sun protection roof with rotating, retractable blades that can be integrated perfectly into new or existing structures.