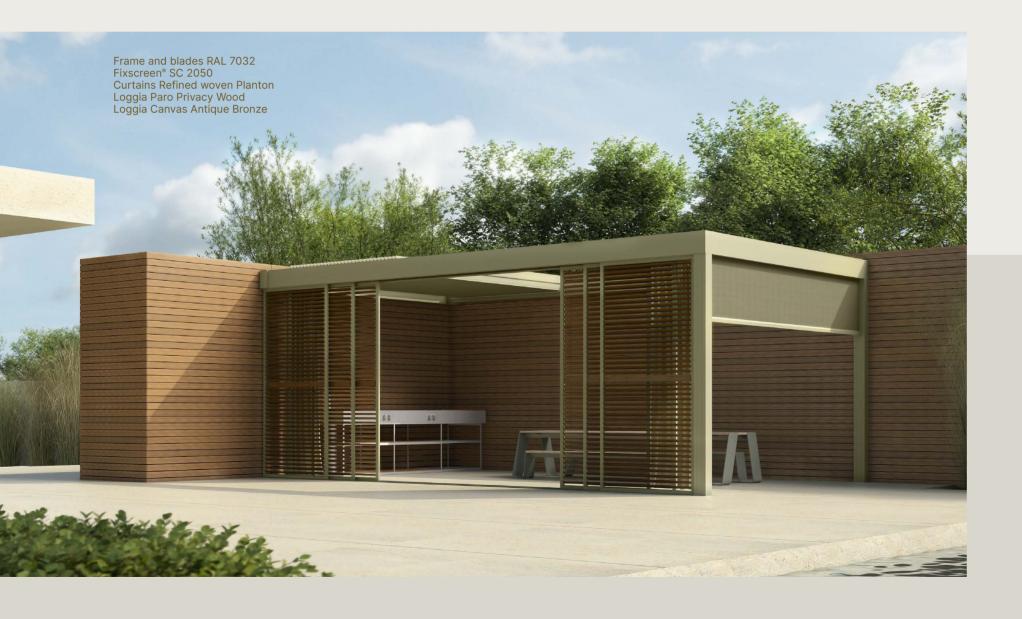

Camargue®
Frame and blades: Beige Essence Retreat
Fixscreen® SC 2002
Curtains Refined woven White Corn
Loggia Paro Privacy Wood
Loggia Canvas Delicate Beige or Mixtrim 10
Lineo Led
Lineo Heat
Belgium