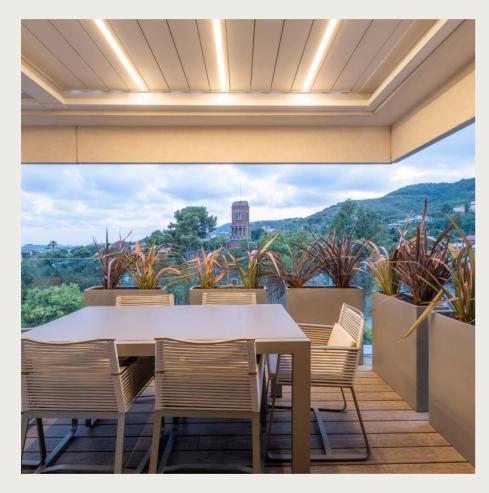

#### LIGHTING

Bright lighting for a clear view, or just something to create the right atmosphere: the broad range of lighting possibilities means you can easily achieve this. You don't even have to choose between them. Combine functional lighting as required with cosy spotlights and sleek LED modules.

#### **HEATING**

Integrating heating elements into your outdoor living space means you can always create the ideal climate, even in the depths of winter.

LINEO® FIX

Lineo Fix is a fixed blade that does not rotate with the other blades. Ideal for a fan or lighting in the roof.

#### LINEO® LUCE

The translucent blades instantly create a feeling of openness. Lineo Luce consists of high-quality matt glass and is perfectly integrated into the bladed roof of your patio cover.

**POWER SOCKET** 