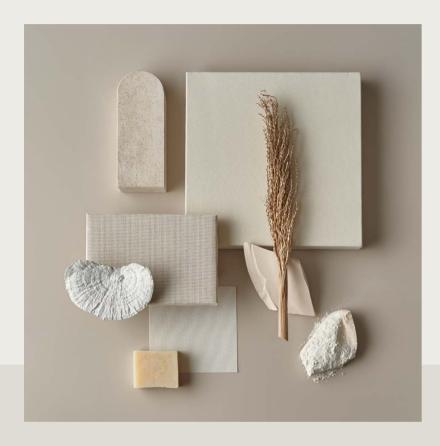

#### **Pure Essence**

Light and space – that is Pure Essence. The pale colours and soft finishes give this style a feather-light, nearly ethereal feel. They create a place perfect for casting off your burdens, a space to completely unwind.

Pure Essence is all about the focus on the essential: sharing beautiful moments with friends and family, surrounded by nature. Leave your daily worries behind and choose pure enjoyment.

Frame and blades Beige Essence Retreat
Fixscreen® SC 2002
Curtains Refined woven White Corn
Loggia Paro Wood
Loggia Canvas Delicate Beige or Mixtrim 10 M0010