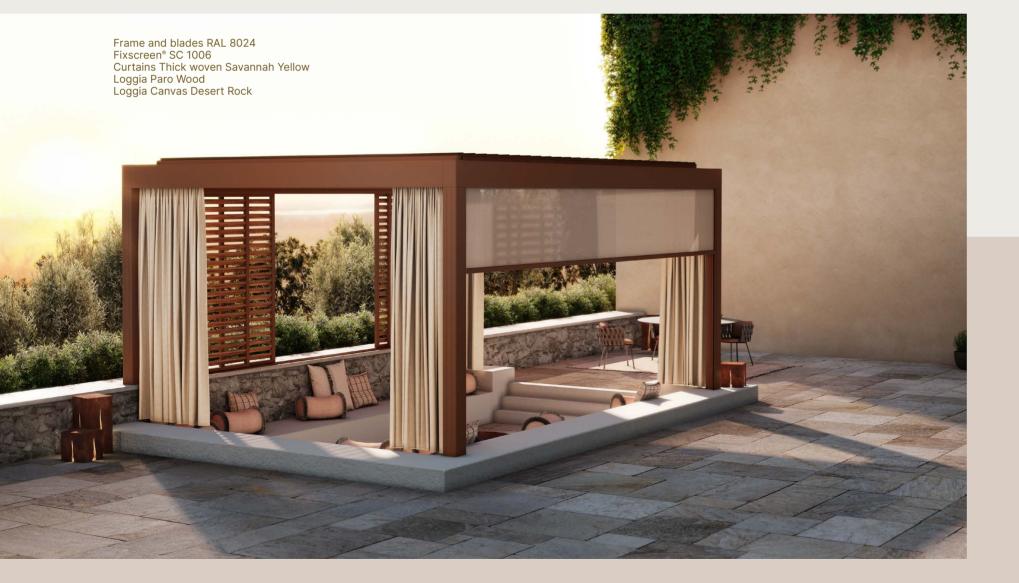

Camargue®
Frame and blades: Beige Essence Retreat
Fixscreen® SC 2002
Curtains Refined woven White Corn
Loggia Paro Privacy Wood
Loggia Canvas Delicate Beige or Mixtrim 10
Lineo Led
Lineo Heat
Belgium

Pure Essence is all about the focus on the essential: sharing beautiful moments with friends and family, surrounded by nature. Leave your daily worries behind and choose pure enjoyment.

Frame and blades Beige Essence Retreat
Fixscreen® SC 2002
Curtains Refined woven White Corn
Loggia Paro Wood
Loggia Canvas Delicate Beige or Mixtrim 10 M0010