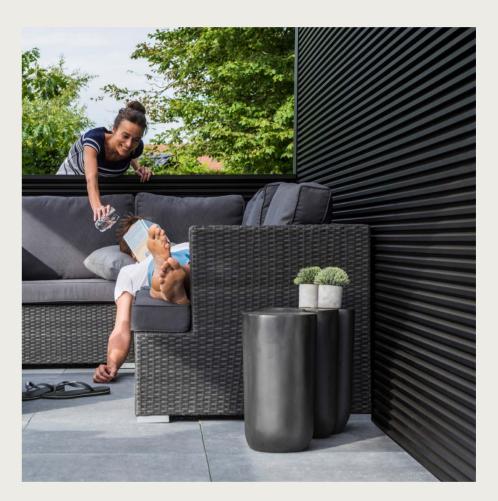

#### Aero®

Blades RAL 9016 Loggia Paro Privacy Wood Linarte wand RAL 7016 Beam Heat The Netherlands