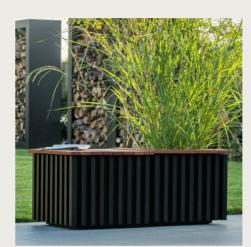

#### **MODULO**

Linarte Modulo is a versatile garden element. It serves as a customised storage and planter, but is also a garden bench at the same time. Easily customise the Linarte Modulo to suit your needs.