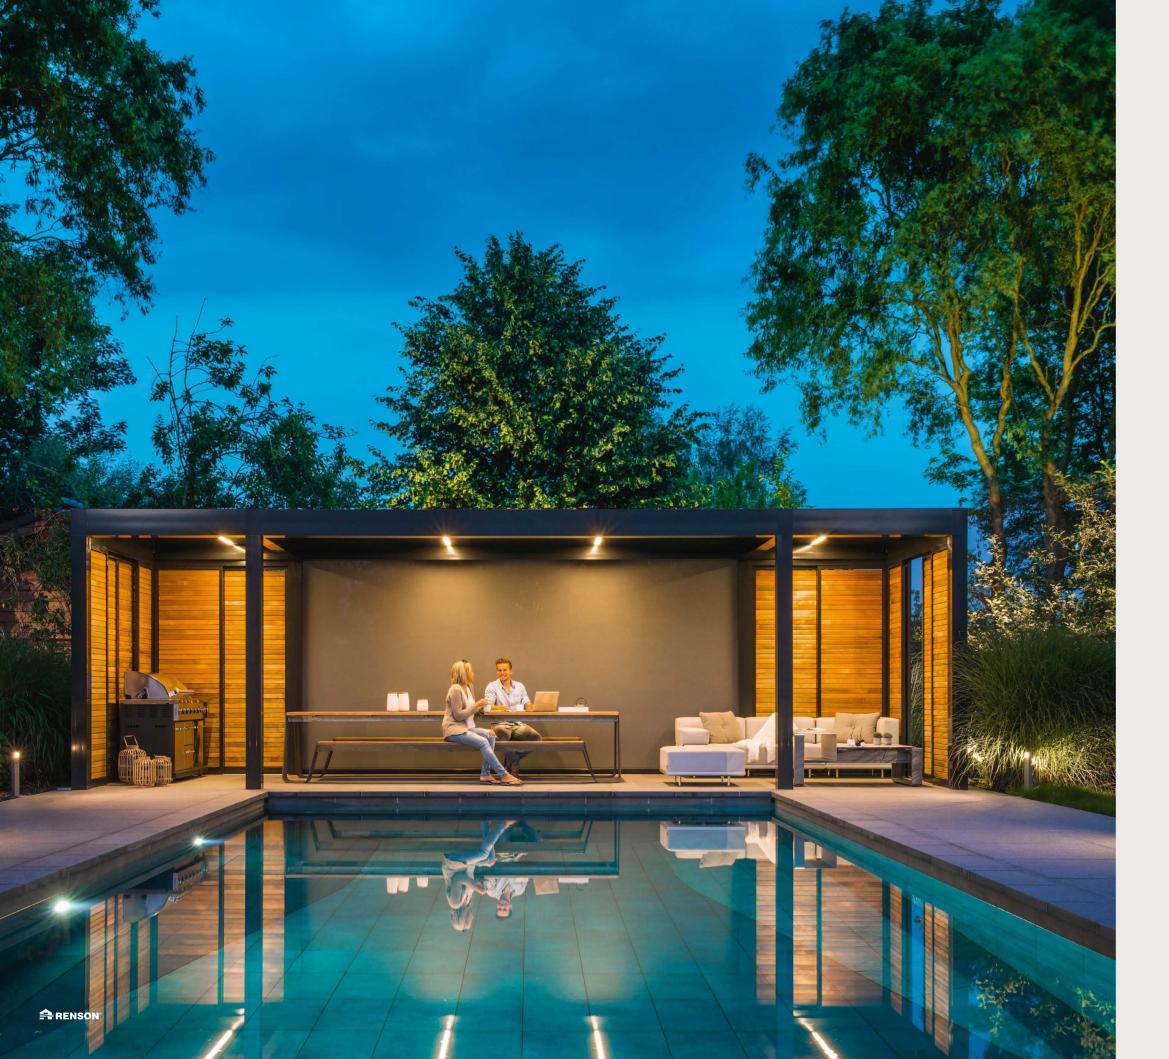

# Multi-functional and flexible

From garden office to sports room, from outdoor kitchen to dance floor: a patio cover offers space for the most diverse activities. As such, you not only install more space, you also add a multi-functional room to your home. And what do you think about enjoying luxurious camping in your own back yard? Glamping without going anywhere.

#### Atmosphere creator

at your service

Camargue® and Camargue® Skye

Blades Wooddesign walnut Fixscreen® Natté N3006 Glass sliding panels Beam Heat & Sound

Frame RAL 9004

Belgium

A Renson patio cover means always having your fingers on the controls. You can control the roof blades, screens, music, lighting, heating and much more. This means you always have full control over the entire atmosphere. You can therefore create the right setting for whatever activity you choose and at any time. From vibrant and energetic to serene and relaxing.