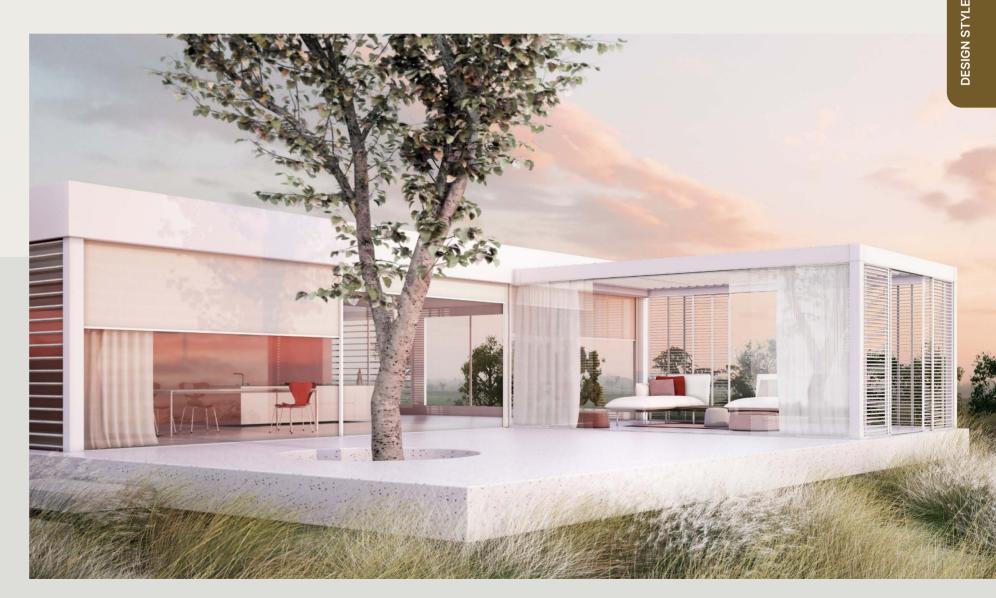

# Six complete outdoor design styles

You probably like to coordinate everything in your interior. At Renson, we set the bar just as high for your outdoor living space. We have worked with trend-watcher Hilde Francq to create six complete outdoor design styles in which the colours, textures and materials complement each other and even provide some reinforcement.

Hilde Francq started from two relevant colour trends. "The first group are the 'new neutrals'. These are rather muted tones: chalky and terracotta shades, browns, as well as colours with a green undertone," explains Hilde. "They can be used easily with natural materials such as wood and glass. In addition, brighter, optimistic colours can be used as accents."

"We translated Hilde's findings and expertise into six sociological trends and just as many complete style packages," says Renson. "This helps you easily create a uniform look and feel around your home and in your garden. Choose a design style that suits your lifestyle and taste, and you will immediately get the entire palette of textures, materials and colours. This eliminates the stress of choice and guarantees a tasteful and harmonious whole."

Discover the outdoor design styles on the following pages.