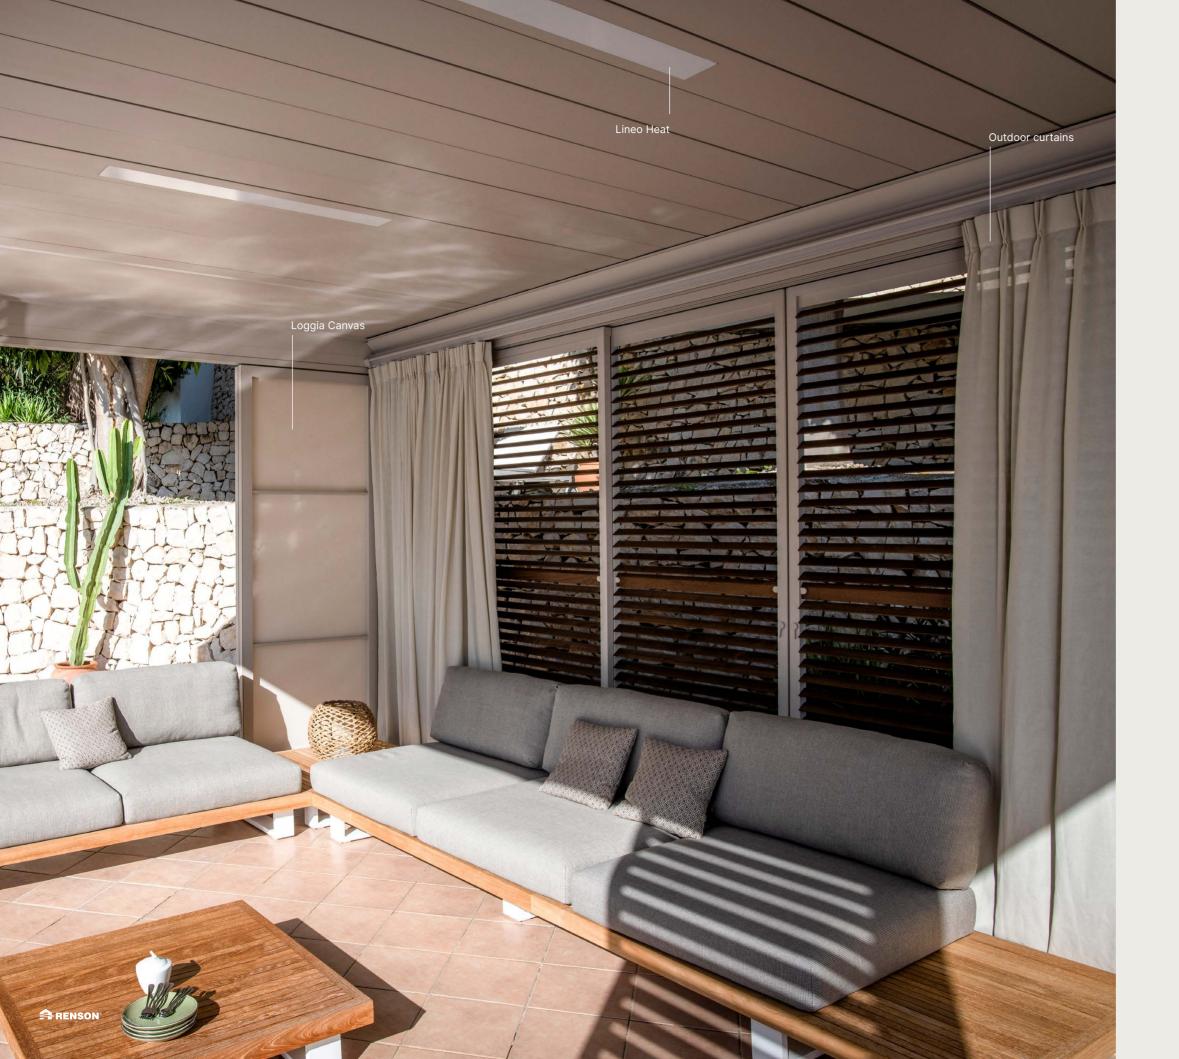

#### **CURTAINS**

A cosy accent for your patio cover? Curtains are instant mood makers. A wide range of colours and the possibility to combine with other accessories allows you to easily create your own setting.

#### **HEATING**

Integrating heating elements into your outdoor living space means you can always create the ideal climate, even in the depths of winter.

LINEO® FIX

Lineo Fix is a fixed blade that does not rotate with the other blades. Ideal for a fan or lighting in the roof.

# Modern comfort in a classic jacket

Algarve® Classic Line Frame and blades RAL 8003 Lineo Led Belgium

Would you like to enjoy a long chat, have a meeting in a wonderful setting, or enjoy a welldeserved coffee outside? Integrating heating elements into your outdoor living space means you can create the ideal climate, whatever the time of year.