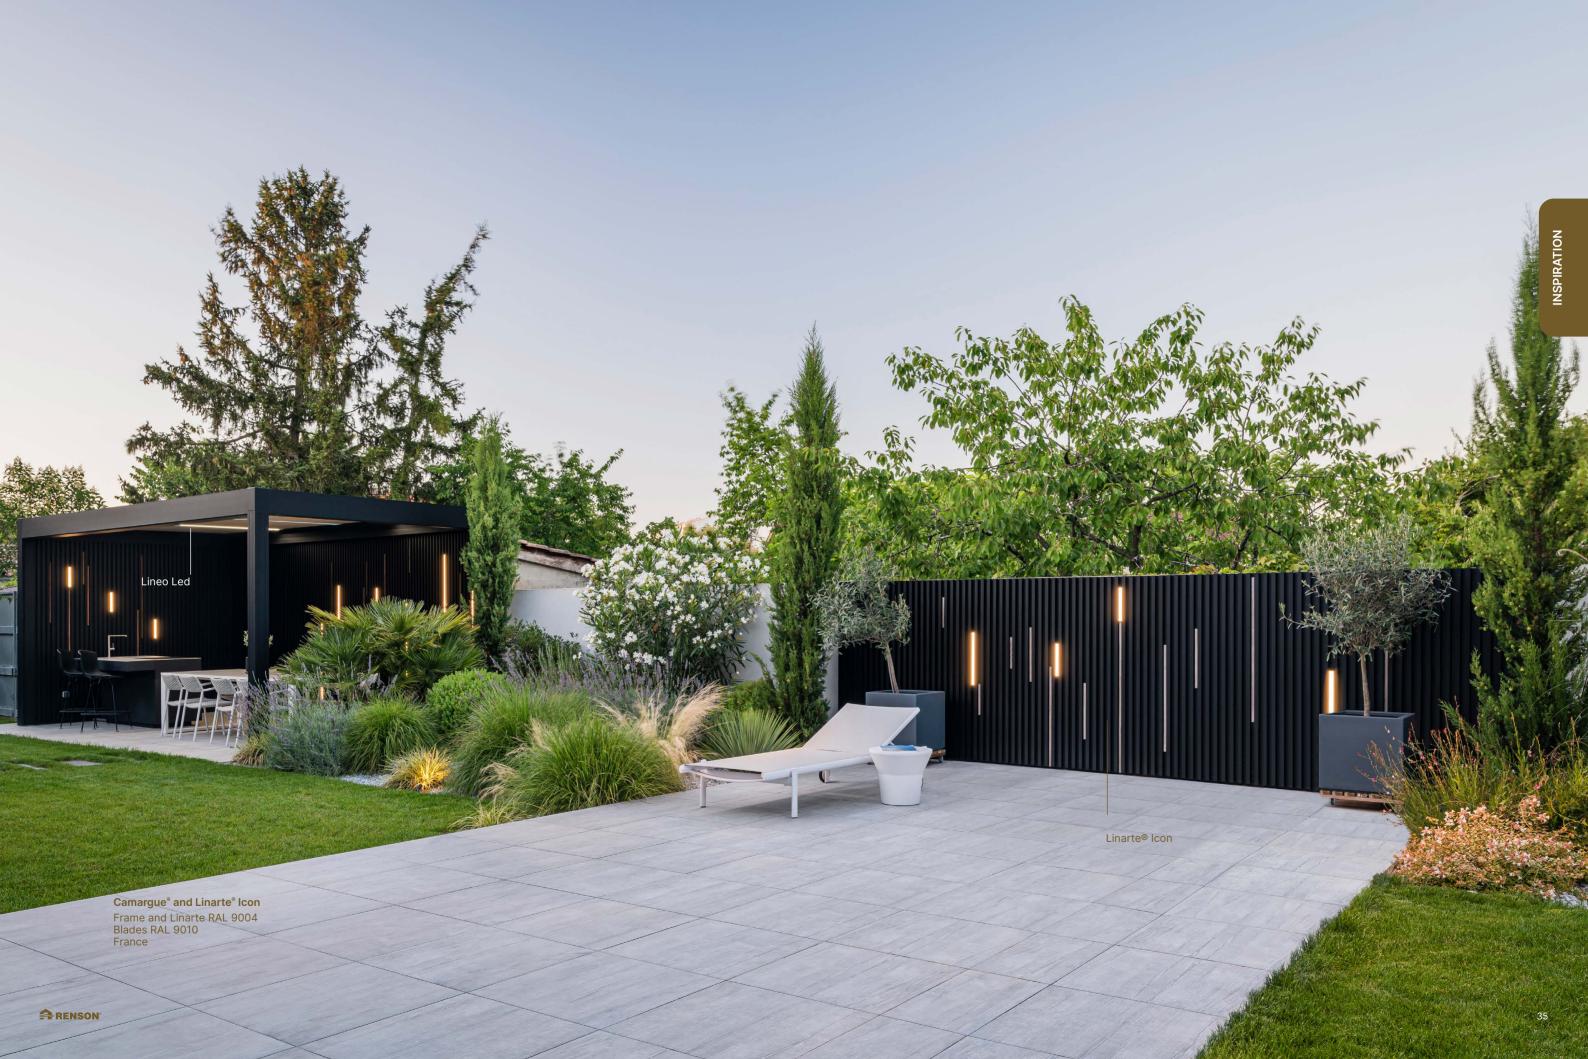

#### **LINARTE® OUTDOOR LIGHT**

Lighting is an undeniable mood maker, especially if it fits perfectly with your home and garden. Uniform LED modules with Linarte Even design add stylish lighting to your outdoor environment. Available in two heights and in four different versions, with one or two LEDs, and with or without a power socket.

#### **ICON**

Add partitions or privacy walls with the Linarte Icon. This architectural wall is custom made. One side is covered with Linarte profiles, the other side is finished as desired with a tightly stretched Canvas fabric or with Linarte profiles.