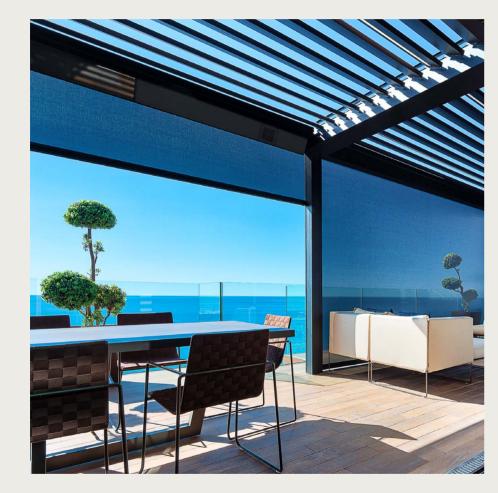

#### SCREENS

Sun protection fabric allows you to enjoy being outside even more. It offers protection from sun, wind, rain and even annoying insects at all times.