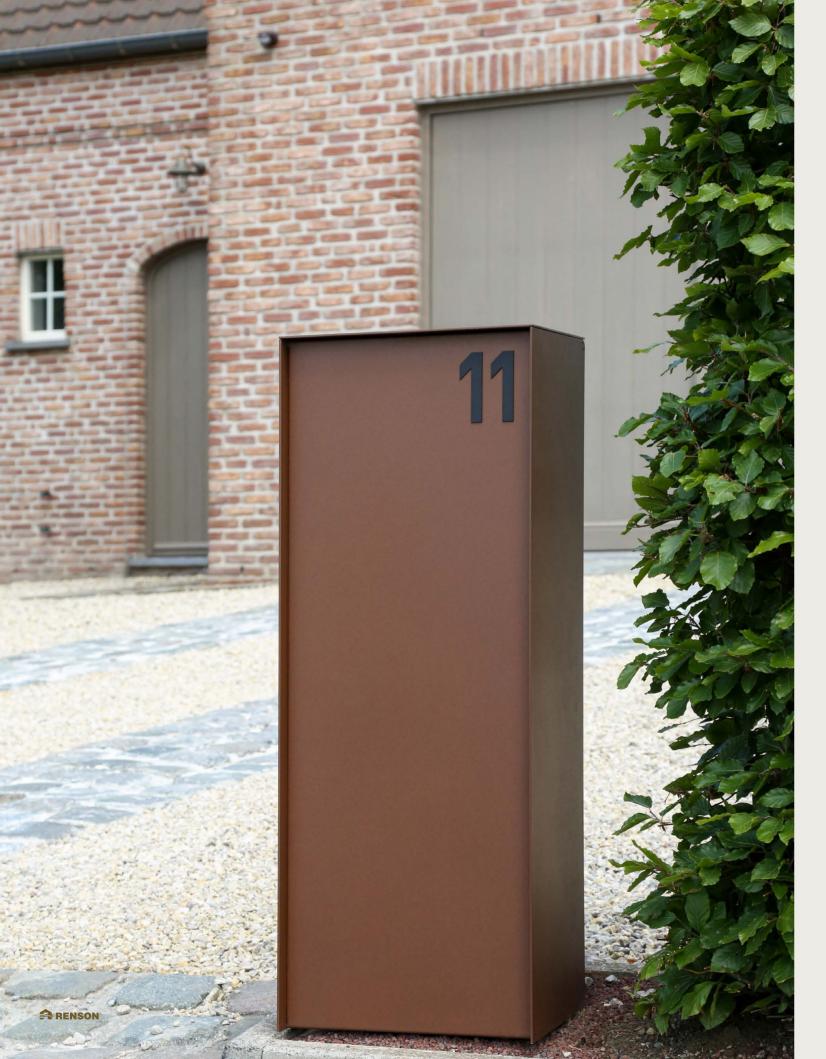

## eSafe® parcel letterboxes

eSafe develops stylish and practical parcel letterboxes for every type of customer and every type of building. eSafe's mission is to have letters and parcels delivered and collected at home 24/7. The number of personalisation possibilities offers architectural added value.

#### **ESAFE DROPBOX SMALL**

Mails and parcels are delivered from the top of the Dropbox to make the best use of the available space. The unit is given a stylish look as mail and parcels can be easily removed from the back.

#### **ESAFE MAXUS**

An elegant parcel mailbox with separate compartments for mail and parcels, and a wide range of customization options.