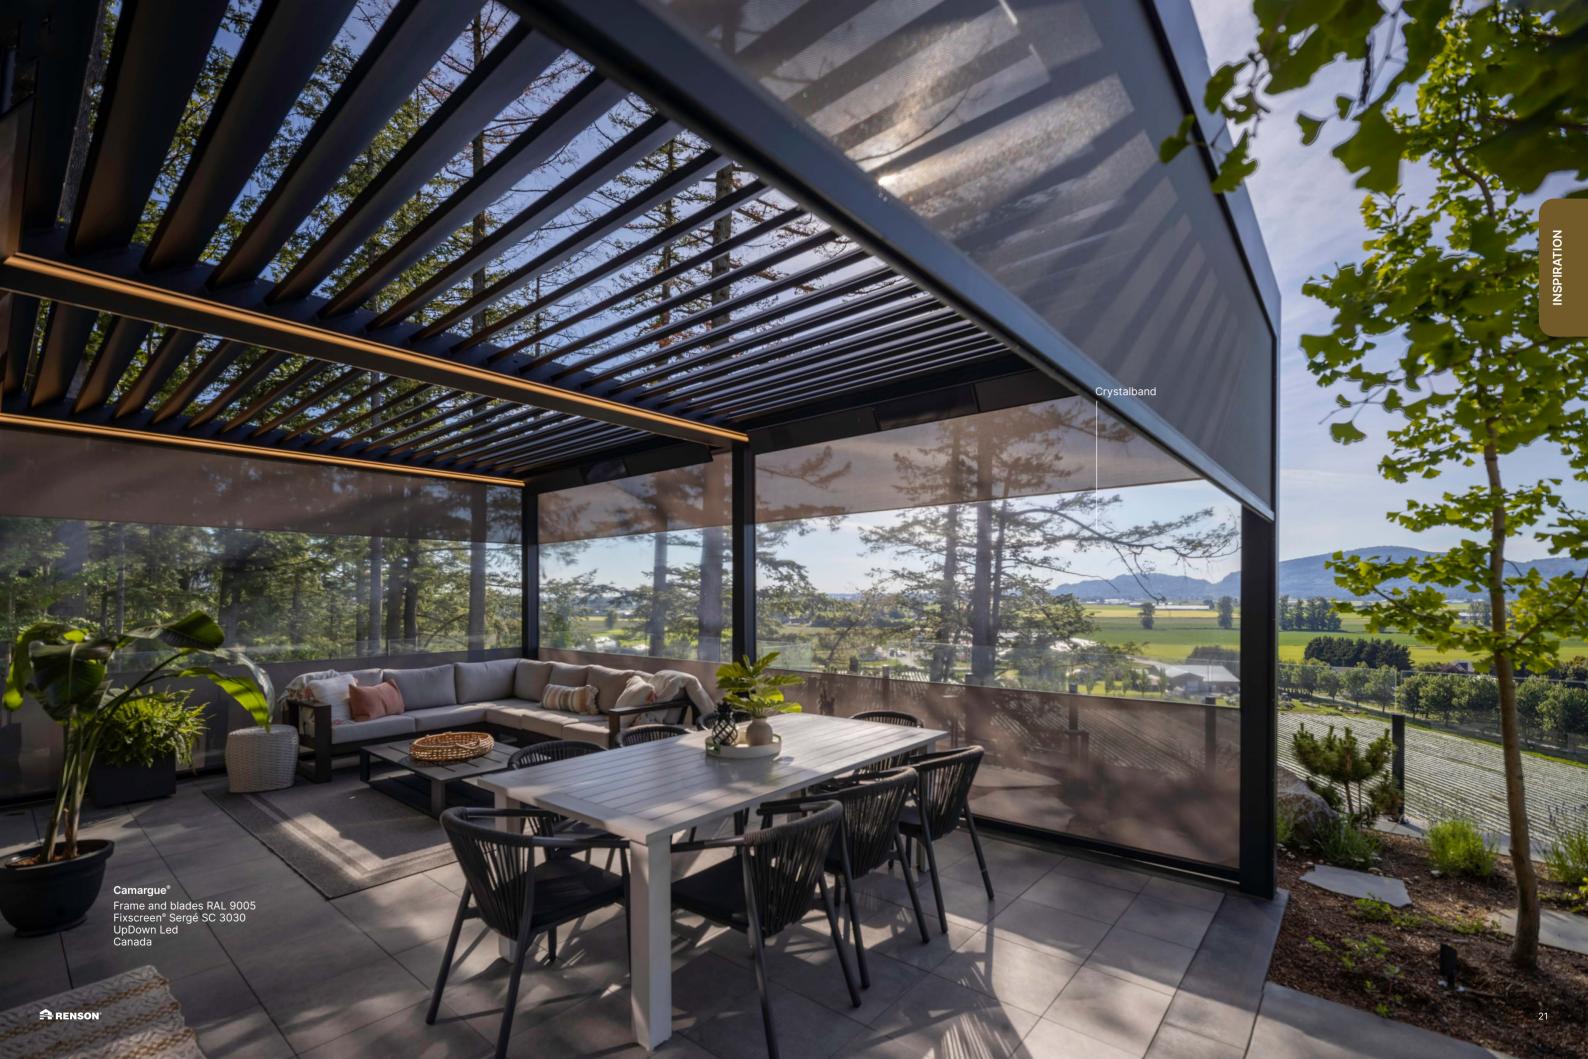

#### Camargue®

Frame and blades RAL 7021 Fixscreen Sergé SC0130 Loggia Paro Privacy Wood Belgium