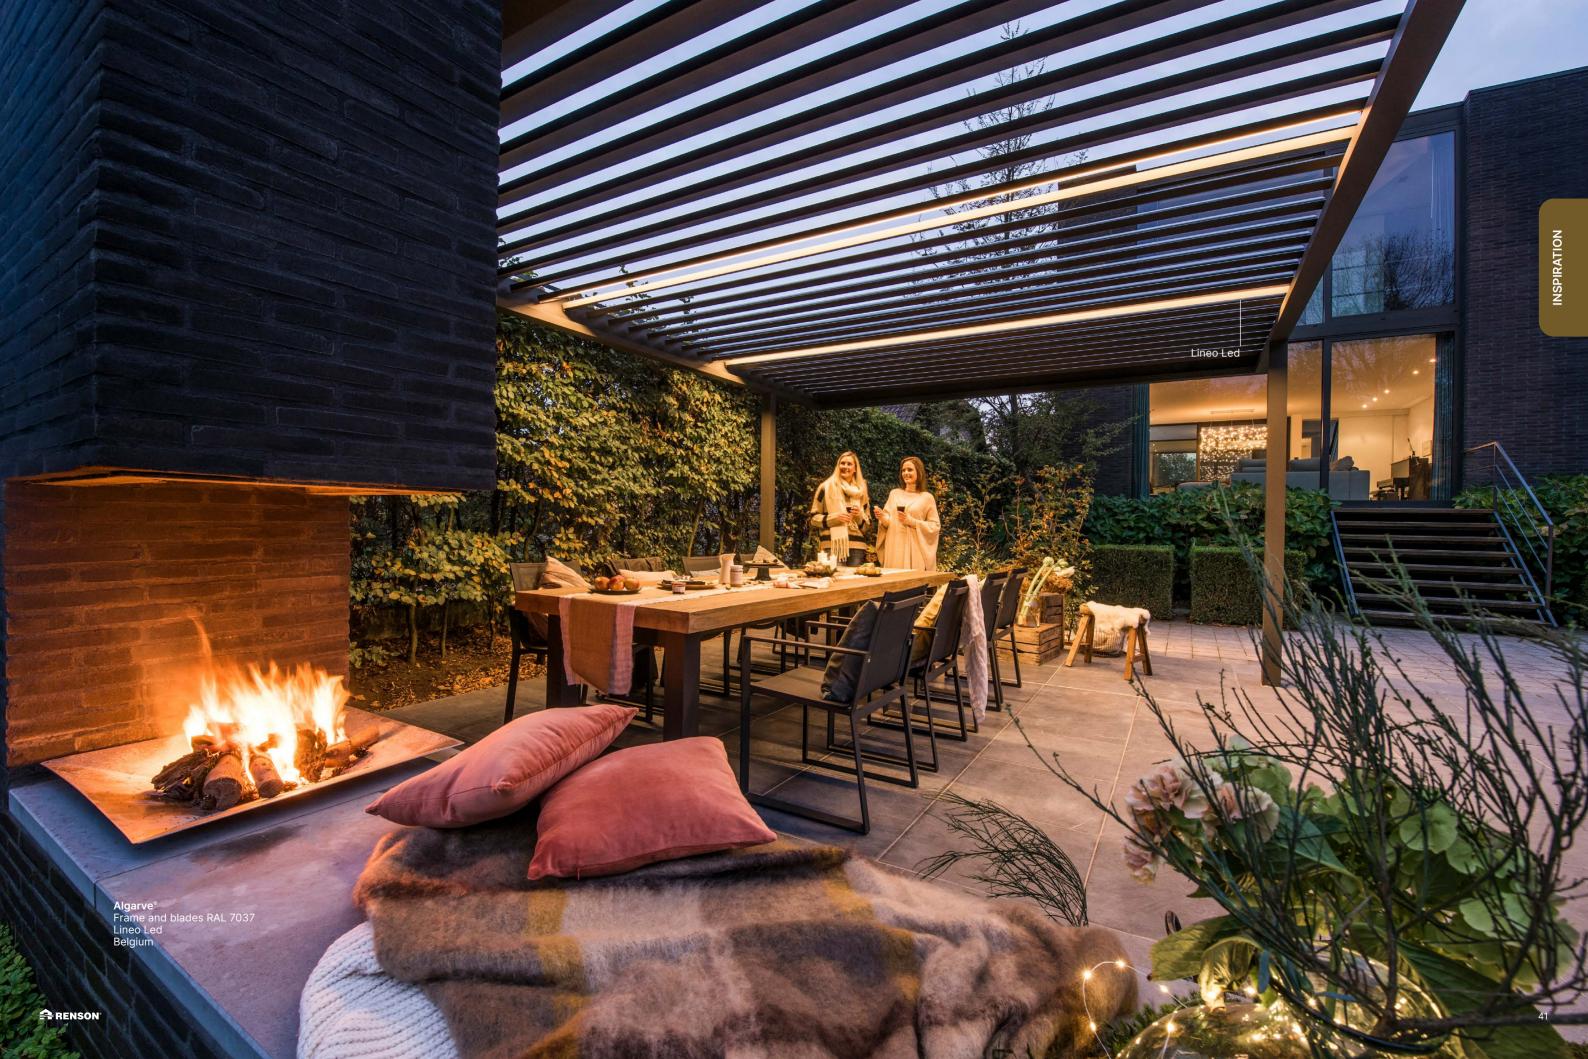

#### LIGHTING

Bright lighting for a clear view, or just something to create the right atmosphere: the broad range of lighting possibilities means you can easily achieve this. You don't even have to choose between them. Combine functional lighting as required with cosy spotlights and sleek LED modules.

#### **HEATING**

Integrating heating elements into your outdoor living space means you can always create the ideal climate, even in the depths of winter.

LINEO® FIX

Lineo Fix is a fixed blade that does not rotate with the other blades. Ideal for a fan or lighting in the roof.