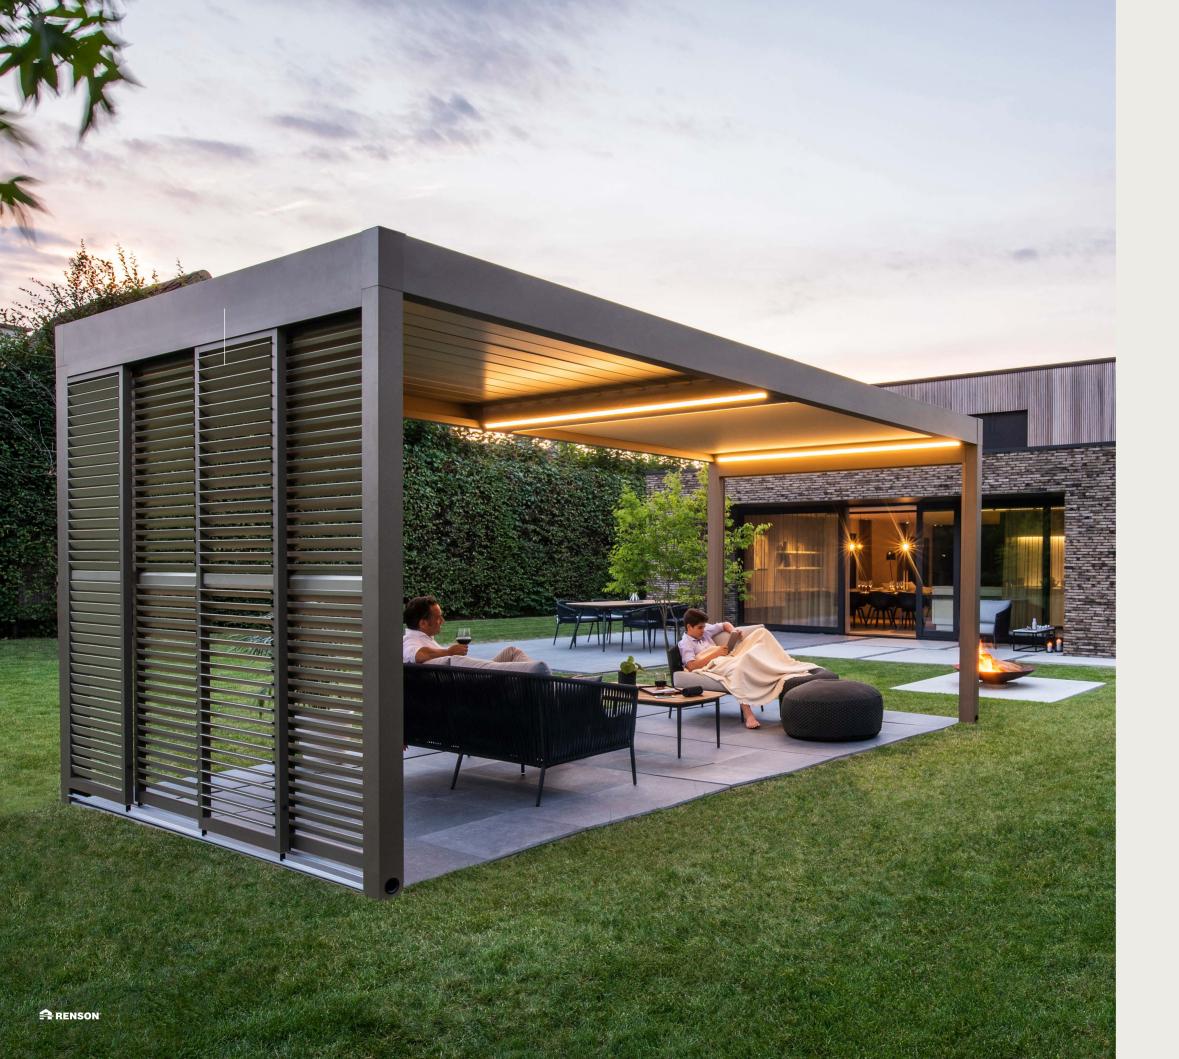

# Multi-functional and flexible

From garden office to sports room, from outdoor kitchen to dance floor: a patio cover offers space for the most diverse activities. As such, you not only install more space, you also add a multi-functional room to your home. And what do you think about enjoying luxurious camping in your own back yard? Glamping without going anywhere.