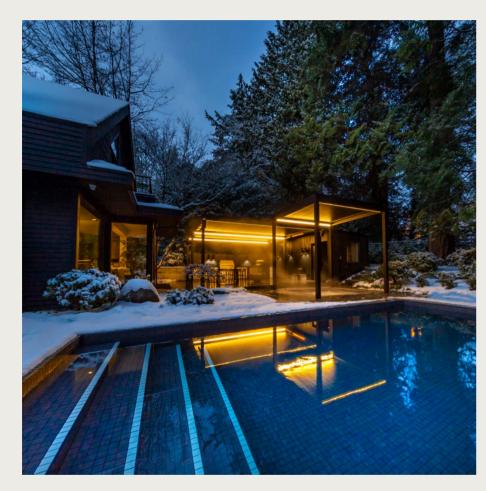

#### Outdoor living for four seasons

Enjoy your terrace in all weather conditions!
With a terrace roof from Renson you are always sheltered against wind or too bright sun. But did you know that they also handle heavy rainfall effortlessly? Outdoor life without worries, 100% weatherproof.