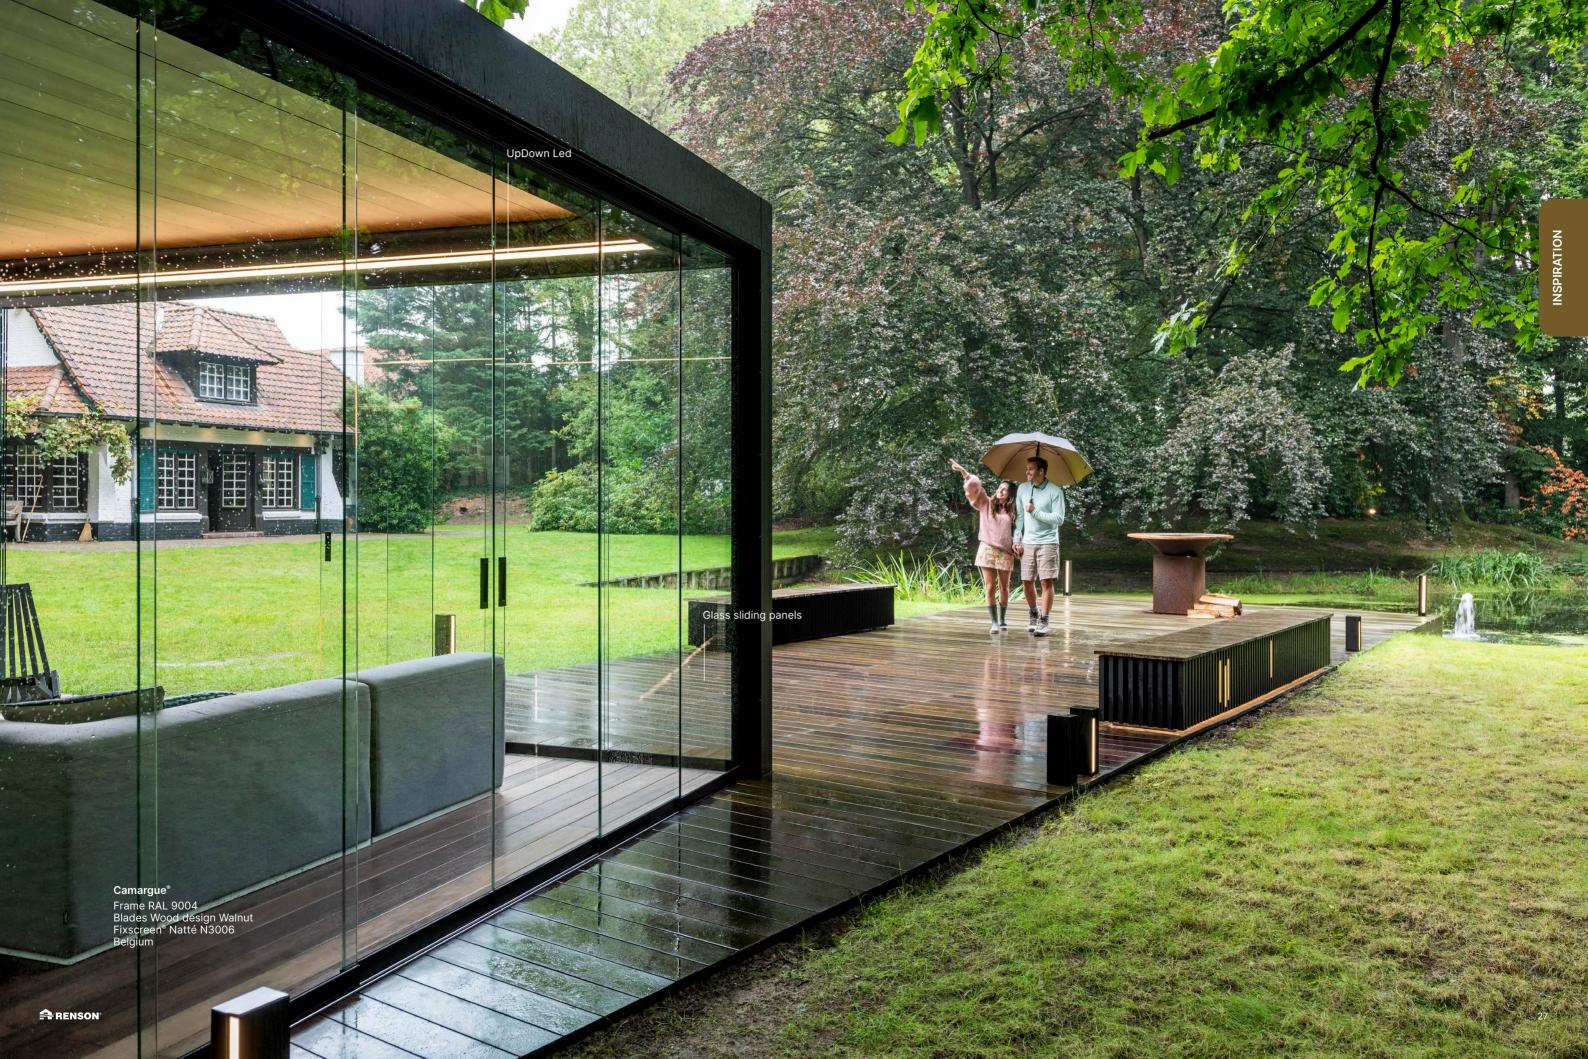

#### Camargue®

Frame and blades RAL 7021 Fixscreen Sergé SC0130 Loggia Paro Privacy Wood Belgium