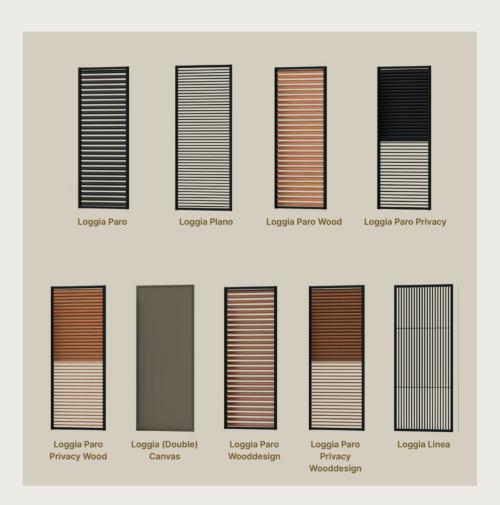

#### **LOGGIA®**

Loggia sliding panels are sun protection panels with endless possibilities. Discover the different types, finishes and materials.