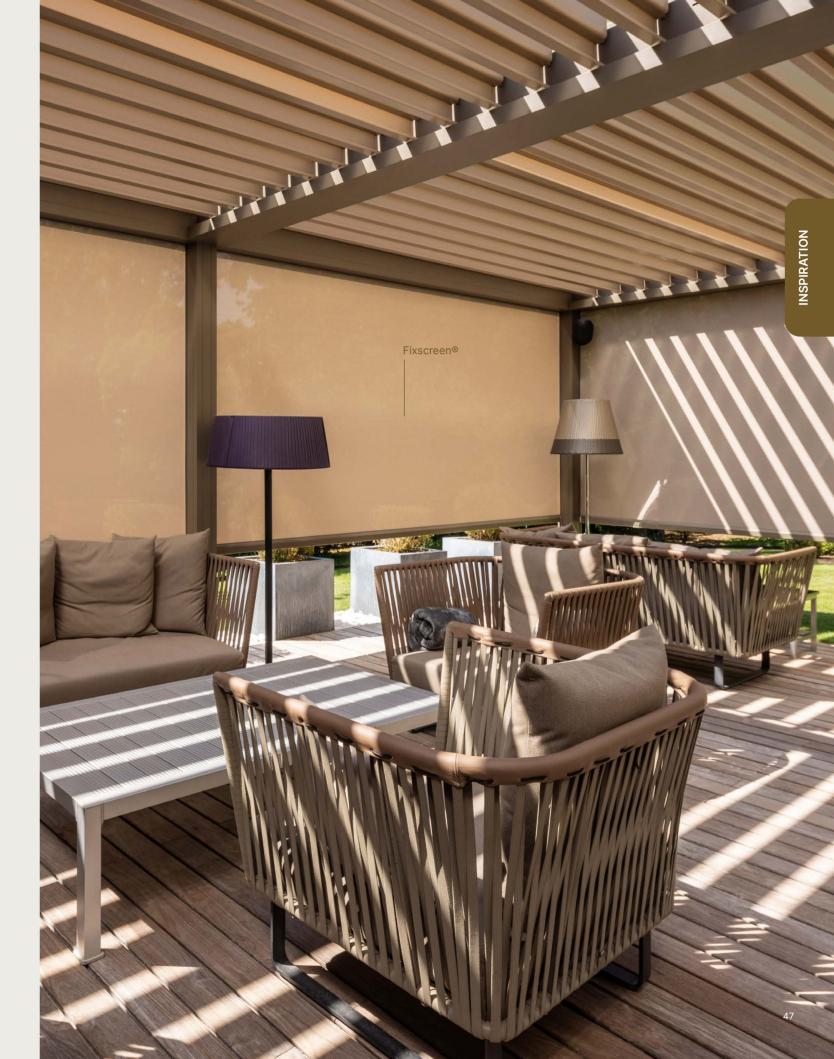

#### Camargue<sup>®</sup>

Frame and blades RAL 7021 Fixscreen Sergé SC0130 Loggia Paro Privacy Wood Lineo Led Belgium