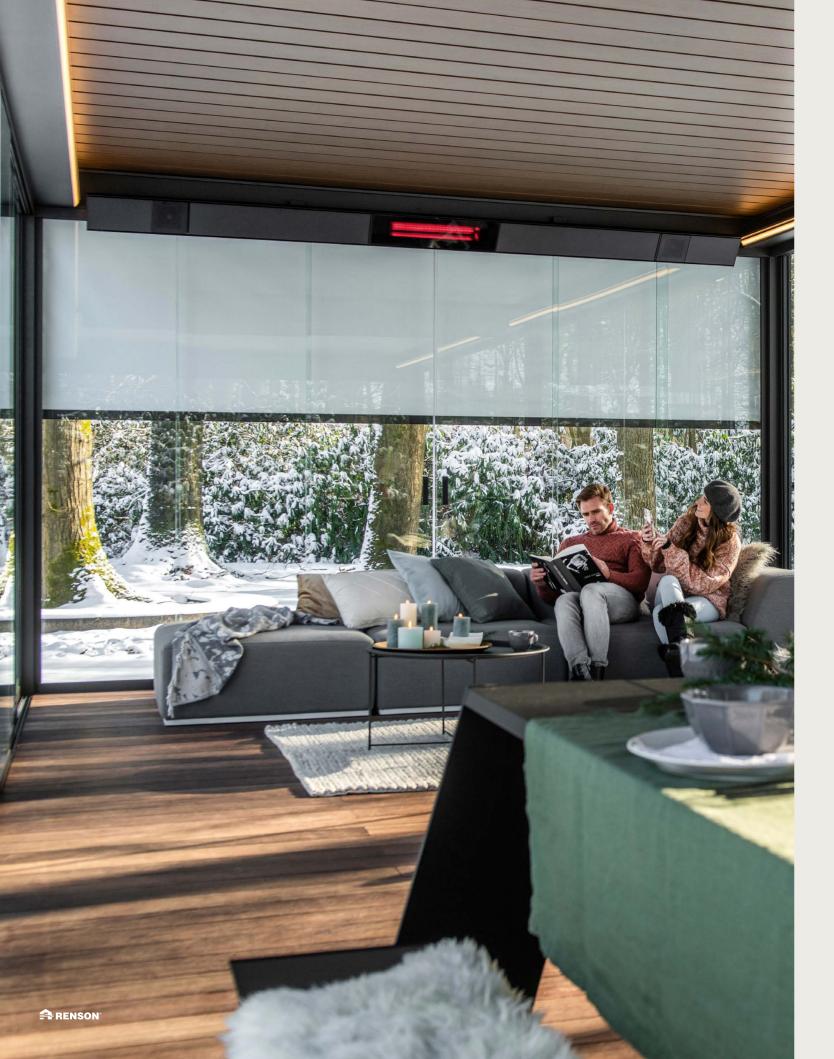

#### Outdoor living for four seasons

Enjoy your terrace in all weather conditions!
With a terrace roof from Renson you are always sheltered against wind or too bright sun. But did you know that they also handle heavy rainfall effortlessly? Outdoor life without worries, 100% weatherproof.

#### **HEATING**

Integrating heating elements into your outdoor living space means you can always create the ideal climate, even in the depths of winter.

LINEO® FIX

Lineo Fix is a fixed blade that does not rotate with the other blades. Ideal for a fan or lighting in the roof.