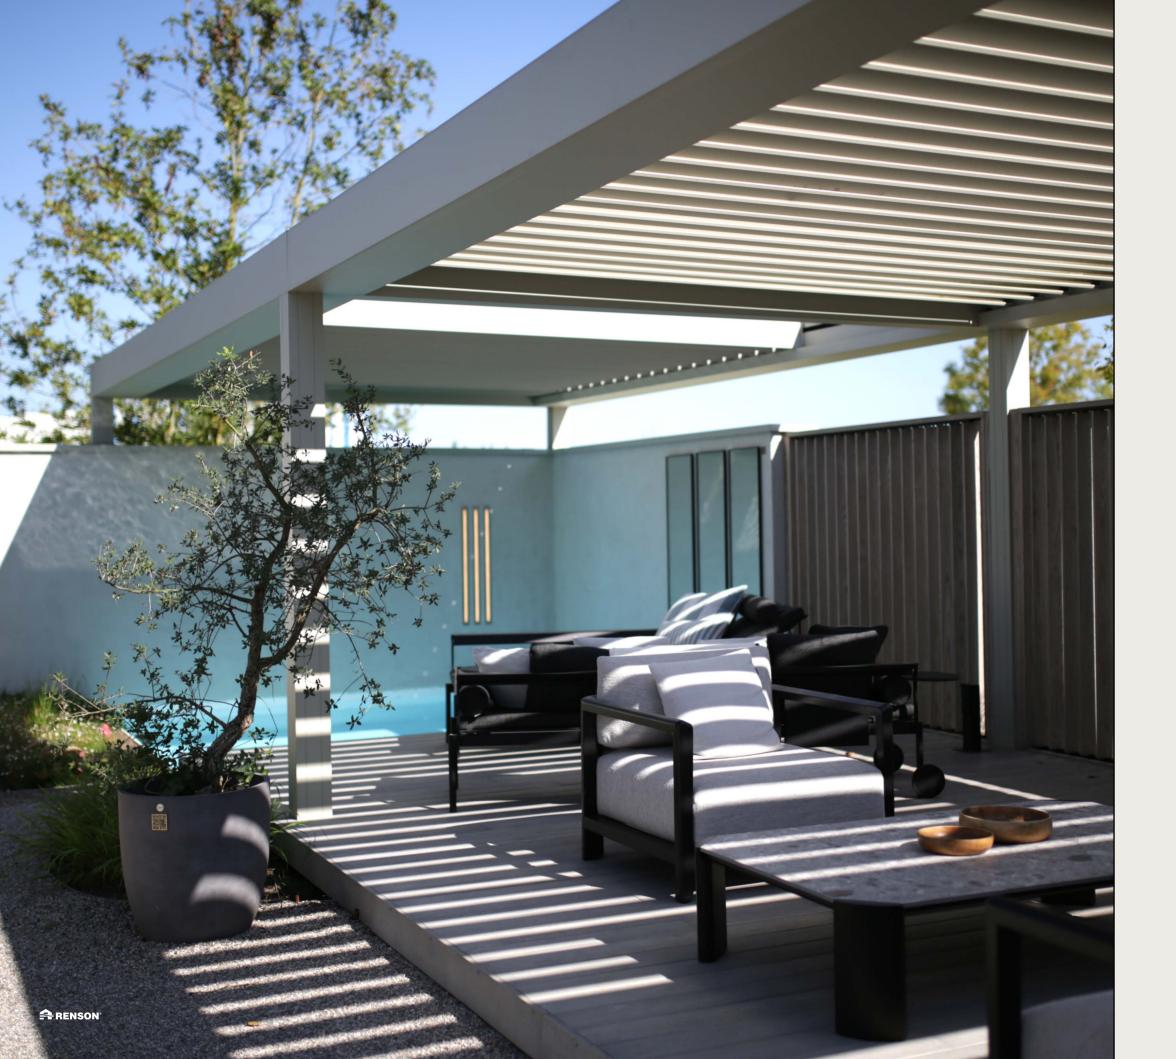

#### Atmosphere creator

at your service

Camargue® and Camargue® Skye

Blades Wooddesign walnut Fixscreen® Natté N3006 Glass sliding panels Beam Heat & Sound

Frame RAL 9004

Belgium

A Renson patio cover means always having your fingers on the controls. You can control the roof blades, screens, music, lighting, heating and much more. This means you always have full control over the entire atmosphere. You can therefore create the right setting for whatever activity you choose and at any time. From vibrant and energetic to serene and relaxing.

Multi-functional, warm and architectural.

All year round.

That's a Renson outdoor living space.

A green cocoon at home, or a pleasant outdoor space in nature for customers or guests? Be inspired.