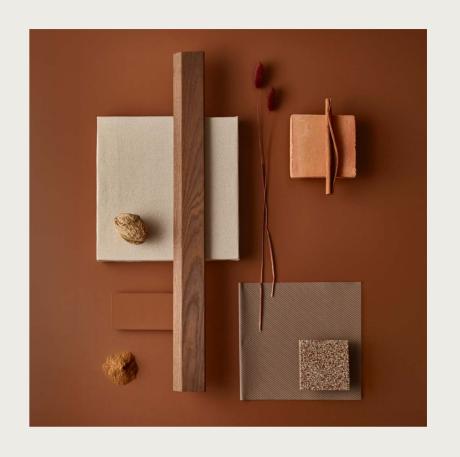

#### **Earth Oasis**

Earth Oasis leaves you with the impression that you're always on holiday. The warm earth tones evoke the feeling of summer. Natural and artisan materials connect you to the richness of the earth. They ensure perfect harmony between inside and outside and immediately transport you to sundrenched distant regions.

Terracotta literally means "baked earth". It has been used for vases and pitchers for centuries. This material is also fully on trend and enchants with its natural, artisan look.