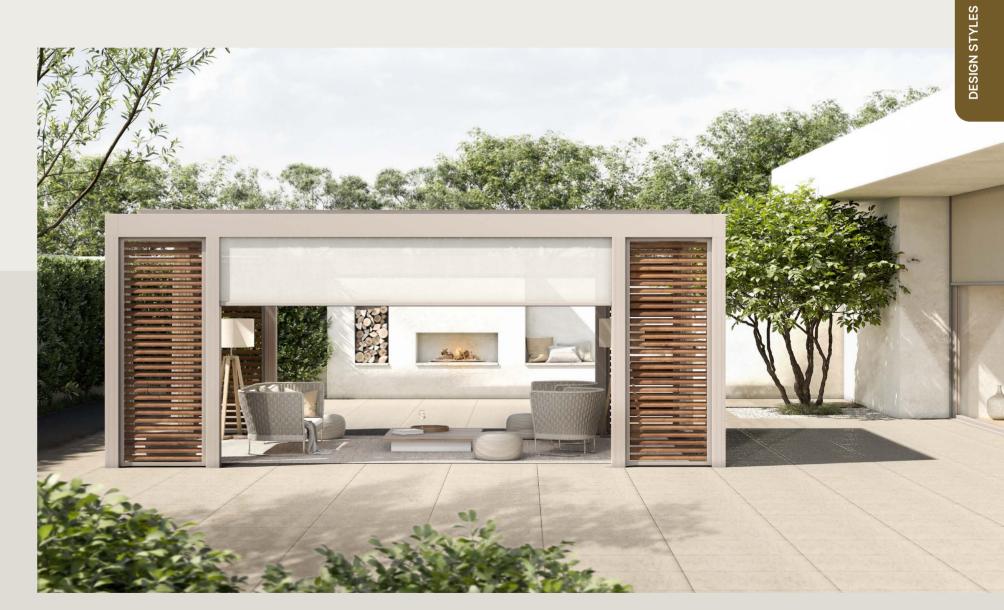

# Six complete outdoor design styles

You probably like to coordinate everything in your interior. At Renson, we set the bar just as high for your outdoor living space. We have worked with trend-watcher Hilde Francq to create six complete outdoor design styles in which the colours, textures and materials complement each other and even provide some reinforcement.

#### **Pure Essence**

Light and space – that is Pure Essence. The pale colours and soft finishes give this style a feather-light, nearly ethereal feel. They create a place perfect for casting off your burdens, a space to completely unwind.

Pure Essence is all about the focus on the essential: sharing beautiful moments with friends and family, surrounded by nature. Leave your daily worries behind and choose pure enjoyment.

Frame and blades Beige Essence Retreat
Fixscreen® SC 2002
Curtains Refined woven White Corn
Loggia Paro Wood
Loggia Canvas Delicate Beige or Mixtrim 10 M0010