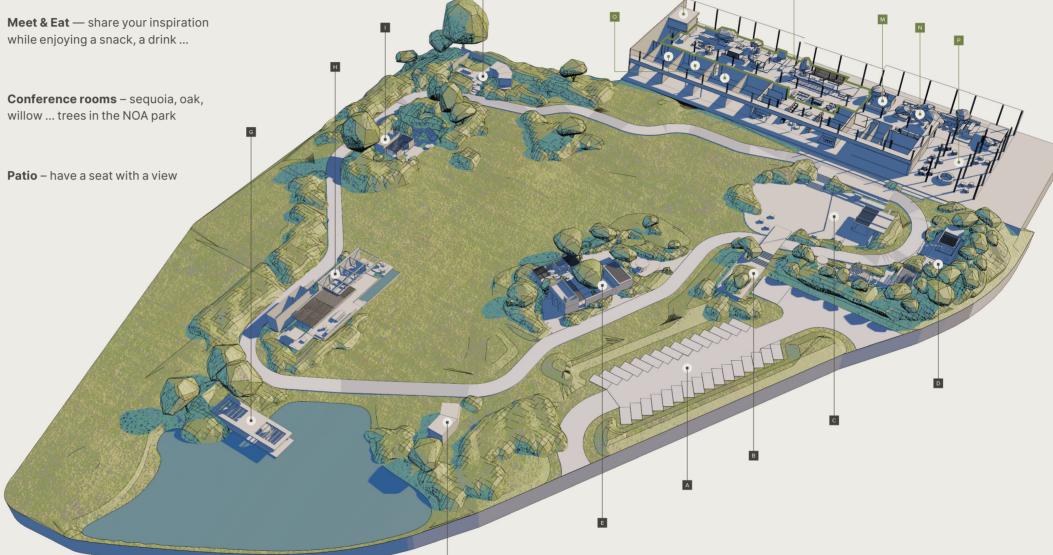

## **NOA** outdoor living

An impressive inspiration park that offers a completely different dimension to the experience of outdoor living design. With its 12 inspiring pavilions, this 30,000 m² paradise contains all the inspiration you need for the complete design of your outside space.

## Discover outdoor design in an innovative way

In NOA, you will find attractively designed gardens, designed according to the latest outdoor innovations and trends. From a walled city garden or a tiny house, to a wide garden with swimming pool and outdoor kitchen, from an outdoor office to wellness in your garden, you will discover a range of outdoor possibilities.

Discover NOA for yourself and plan your visit

outdoor living

- Α Parking — let's go for a walk
- Welcome here starts your outdoor experience
- Plaza a special (meeting) place of a resort, a restaurant or hotel where people eat, chat and party
- Pavilion | Eden | Lounge three different scenes, three different atmospheres to enjoy
- City different designs prove how much potential a limited space garden offers
- **Lodge** a tiny house
- **Lakeside** a luxurious pavilion with an Asian atmosphere
- **Residential** a home for friends and family
- Wellness the place to unwind and relax
- Office the next level of working

- The Ark the outdoor experience indoor
- **The Penthouse** Renson indoor solutions in the sky