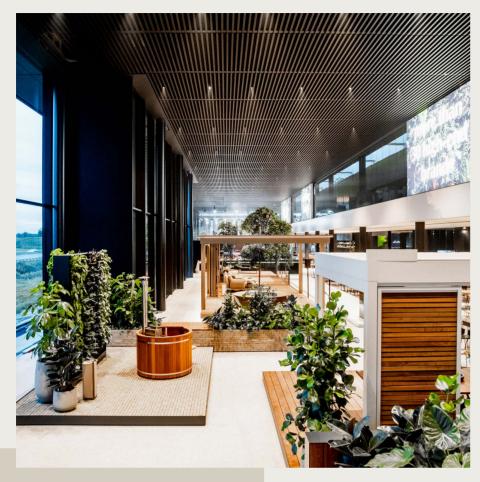

## **NOA** outdoor living

An impressive inspiration park that offers a completely different dimension to the experience of outdoor living design. With its 12 inspiring pavilions, this 30,000 m² paradise contains all the inspiration you need for the complete design of your outside space.

## Discover outdoor design in an innovative way

In NOA, you will find attractively designed gardens, designed according to the latest outdoor innovations and trends. From a walled city garden or a tiny house, to a wide garden with swimming pool and outdoor kitchen, from an outdoor office to wellness in your garden, you will discover a range of outdoor possibilities.