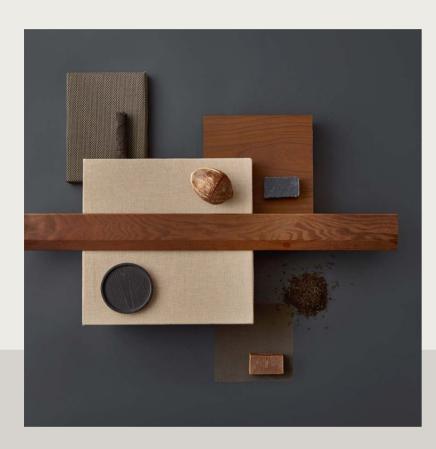

# Six complete outdoor design styles

You probably like to coordinate everything in your interior. At Renson, we set the bar just as high for your outdoor living space. We have worked with trend-watcher Hilde Francq to create six complete outdoor design styles in which the colours, textures and materials complement each other and even provide some reinforcement.

Hilde Francq started from two relevant colour trends. "The first group are the 'new neutrals'. These are rather muted tones: chalky and terracotta shades, browns, as well as colours with a green undertone," explains Hilde. "They can be used easily with natural materials such as wood and glass. In addition, brighter, optimistic colours can be used as accents."

"We translated Hilde's findings and expertise into six sociological trends and just as many complete style packages," says Renson. "This helps you easily create a uniform look and feel around your home and in your garden. Choose a design style that suits your lifestyle and taste, and you will immediately get the entire palette of textures, materials and colours. This eliminates the stress of choice and guarantees a tasteful and harmonious whole."

Discover the outdoor design styles on the following pages.