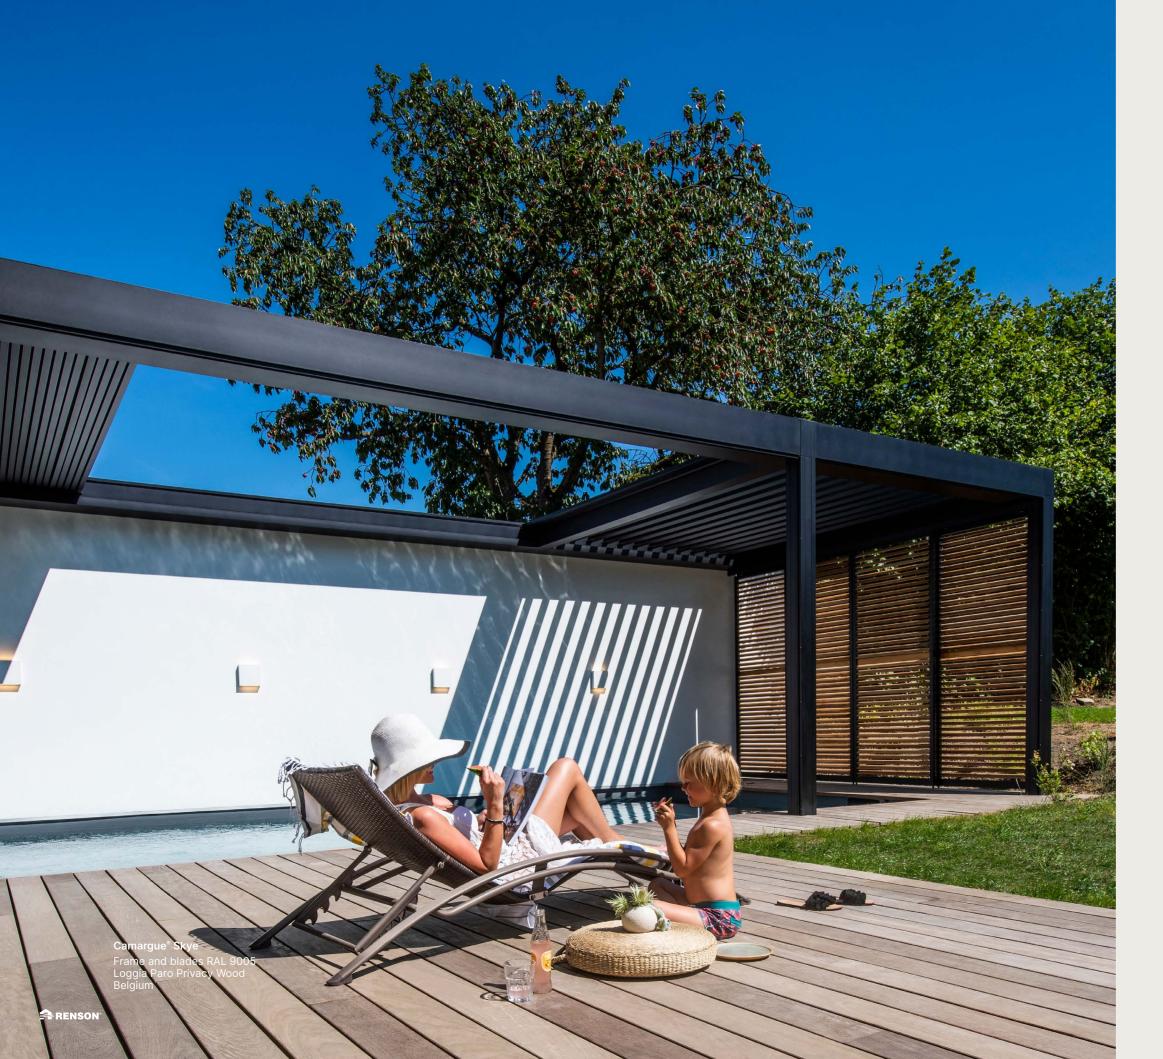

## Camargue® Skye

## PATIO COVER WITH ROTATABLE, RETRACTABLE BLADES

Fully closable patio cover with rotating, retractable aluminium blades. The side elements are invisibly integrated in this model as well.