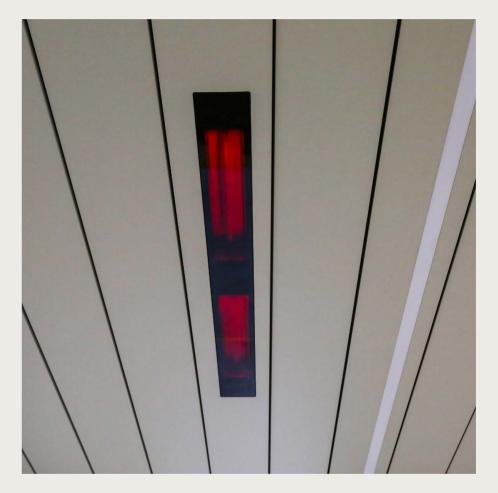

#### **HEATING**

Integrating heating elements into your outdoor living space means you can always create the ideal climate, even in the depths of winter.

LINEO® FIX

Lineo Fix is a fixed blade that does not rotate with the other blades. Ideal for a fan or lighting in the roof.