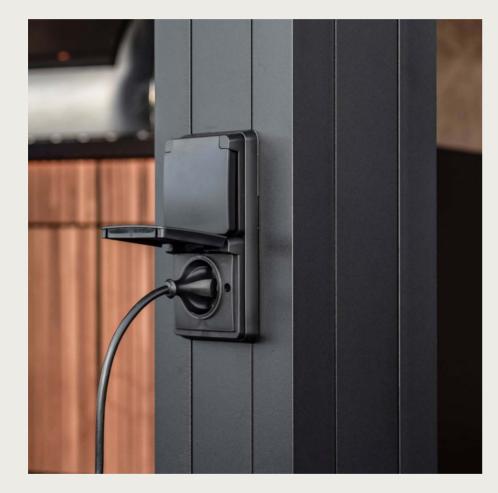

#### LINEO® LUCE

The translucent blades instantly create a feeling of openness. Lineo Luce consists of high-quality matt glass and is perfectly integrated into the bladed roof of your patio cover.

**POWER SOCKET** 

Integrate a power socket into your patio cover Camargue and increase your outdoor experience even more.

#### CONTROL

Integrate a power socket into your Camargue patio cover and increase your outdoor experience even more.