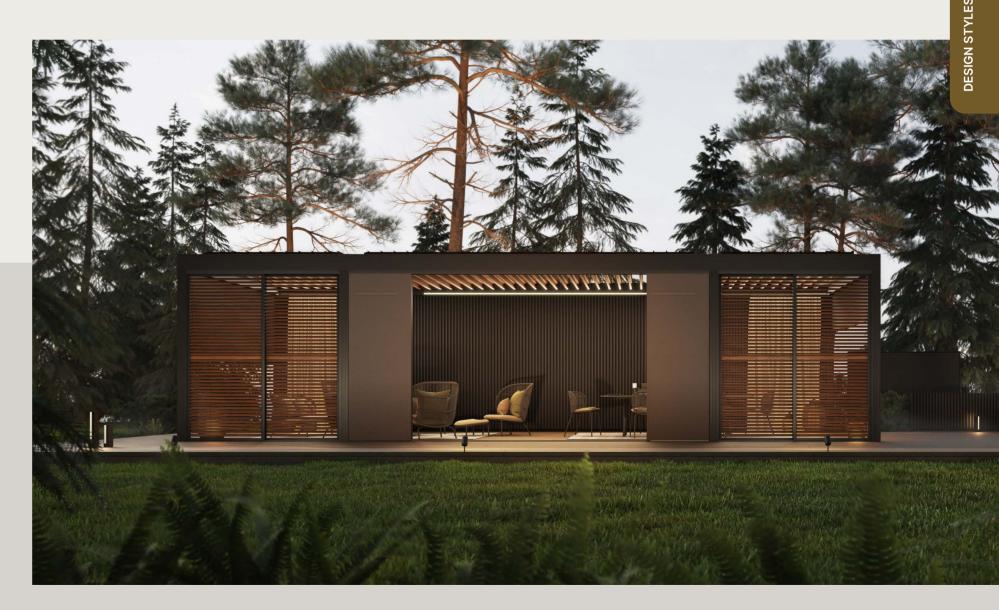

#### **Spiritual Harmony**

A minimalist style in a dark colour palette, that's Spiritual Harmony. We were inspired, among other things, by Japanese traditional architecture for the colours and materials. The result is an intimate contemporary architecture that balances body and soul and provides a protective, calming atmosphere.

Frame RAL 7021
Blades RAL 7021 or wood design walnut
Fixscreen® N-3006
Curtains Refined woven Beige Brown
Loggia Paro Wood
Loggia Canvas Deep Wood or Mixtrim 10 M0017

Drinking tea in Japan is an important ritual that takes several hours to complete and consists out of a precise sequence of meticulously executed steps. But you don't have to go that far to enjoy the experience. You can enjoy your daily cup of tea and take advantage of a moment of reflection. Experience the seasons – the energy of spring and the richness of autumn – like never before.