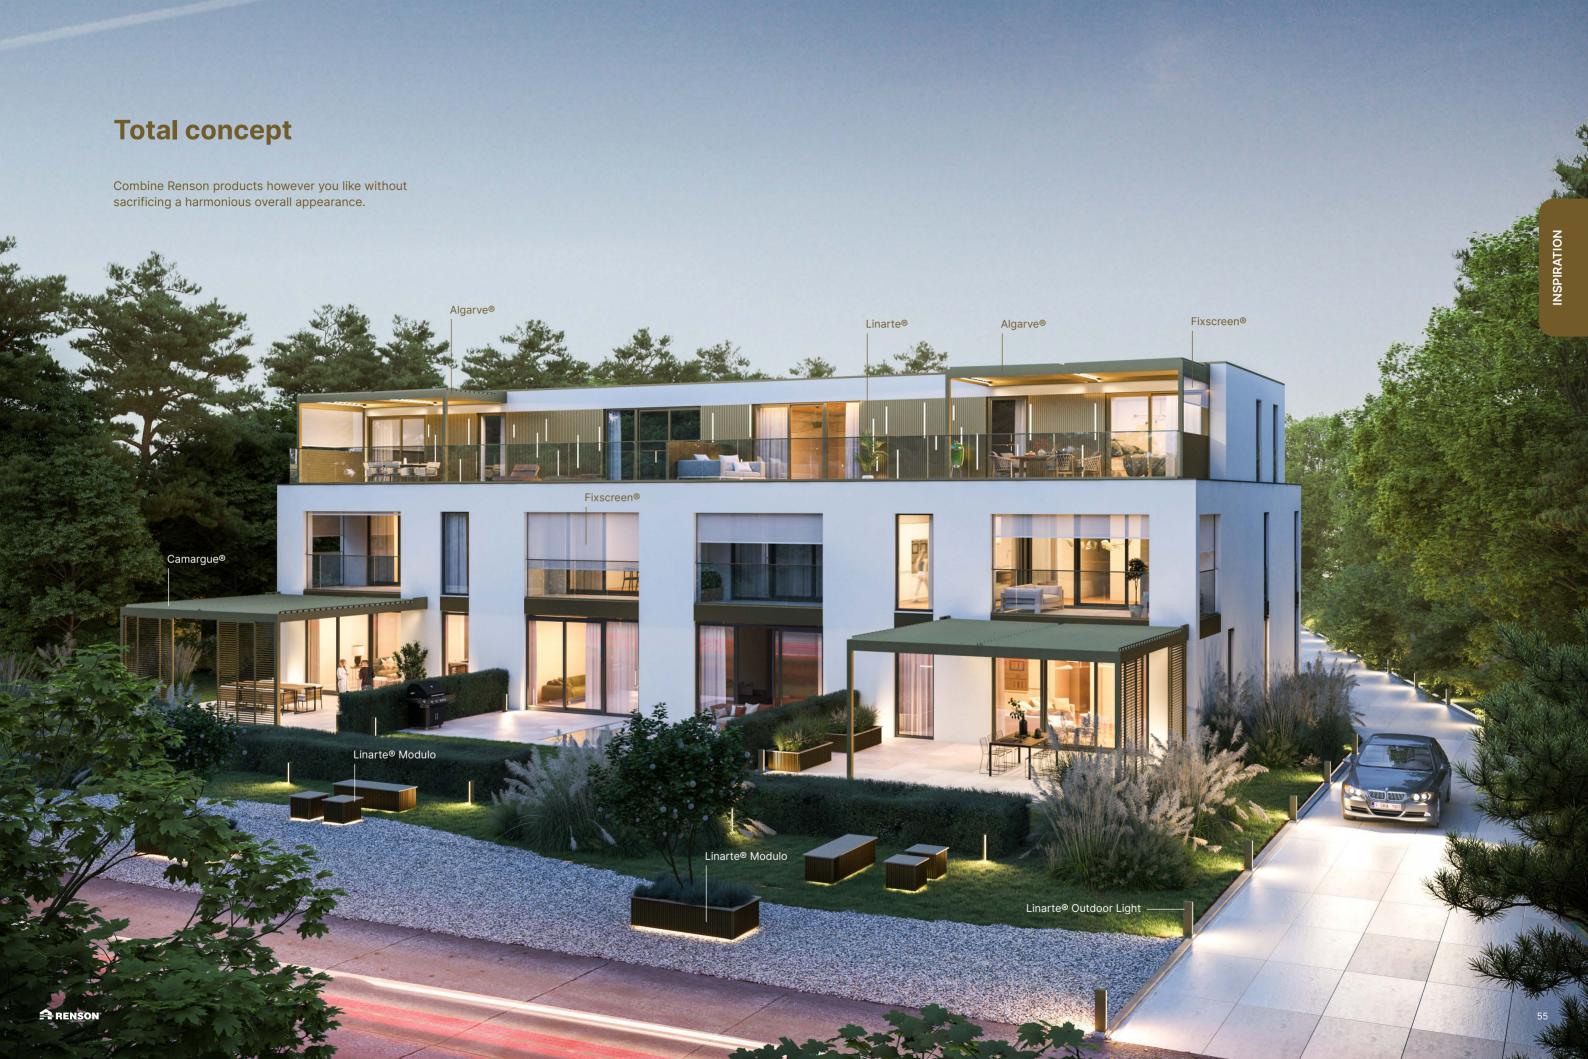

# Six complete outdoor design styles

You probably like to coordinate everything in your interior. At Renson, we set the bar just as high for your outdoor living space. We have worked with trend-watcher Hilde Francq to create six complete outdoor design styles in which the colours, textures and materials complement each other and even provide some reinforcement.

Hilde Francq started from two relevant colour trends. "The first group are the 'new neutrals'. These are rather muted tones: chalky and terracotta shades, browns, as well as colours with a green undertone," explains Hilde. "They can be used easily with natural materials such as wood and glass. In addition, brighter, optimistic colours can be used as accents."

"We translated Hilde's findings and expertise into six sociological trends and just as many complete style packages," says Renson. "This helps you easily create a uniform look and feel around your home and in your garden. Choose a design style that suits your lifestyle and taste, and you will immediately get the entire palette of textures, materials and colours. This eliminates the stress of choice and guarantees a tasteful and harmonious whole."

Discover the outdoor design styles on the following pages.