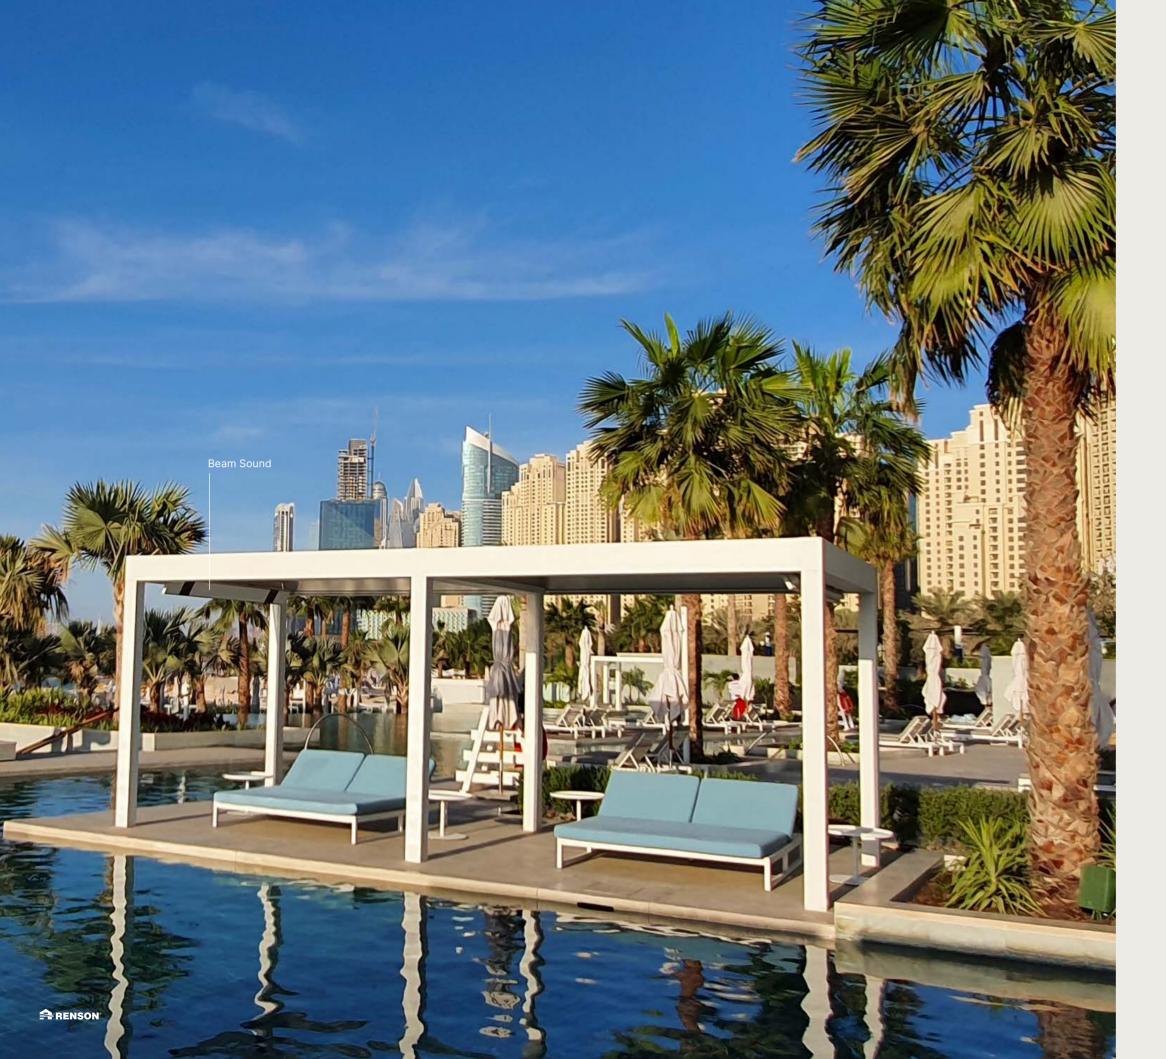

a classic jacket



Algarve® Classic Line Frame and blades RAL 8003 Lineo Led Belgium



Would you like to enjoy a long chat, have a meeting in a wonderful setting, or enjoy a welldeserved coffee outside? Integrating heating elements into your outdoor living space means you can create the ideal climate, whatever the time of year.

Camargue®
Frame and blades: Beige Essence Retreat
Fixscreen® SC 2002
Curtains Refined woven White Corn
Loggia Paro Privacy Wood
Loggia Canvas Delicate Beige or Mixtrim 10
Lineo Led
Lineo Heat
Belgium





## **Enjoy some culinary** delights outside



Lapure® Frame RAL 9003 Screendak SWKT M005 France





#### Camargue®

Frame and blades RAL 7003 Fixscreen Privacy P-2020 Lineo Led France







Enjoy an extraordinary stay

Aero® infinity Blades RAL 9004 Austria



#### Camargue<sup>®</sup>

Frame and blades RAL 9016

Beam Sound

Dubai

















# Six complete outdoor design styles

You probably like to coordinate everything in your interior. At Renson, we set the bar just as high for your outdoor living space. We have worked with trend-watcher Hilde Francq to create six complete outdoor design styles in which the colours, textures and materials complement each other and even provide some reinforcement.

Hilde Francq started from two relevant colour trends. "The first group are the 'new neutrals'. These are rather muted tones: chalky and terracotta shades, browns, as well as colours with a green undertone," explains Hilde. "They can be used easily with natural materials such as wood and glass. In addition, brighter, optimistic colours can be